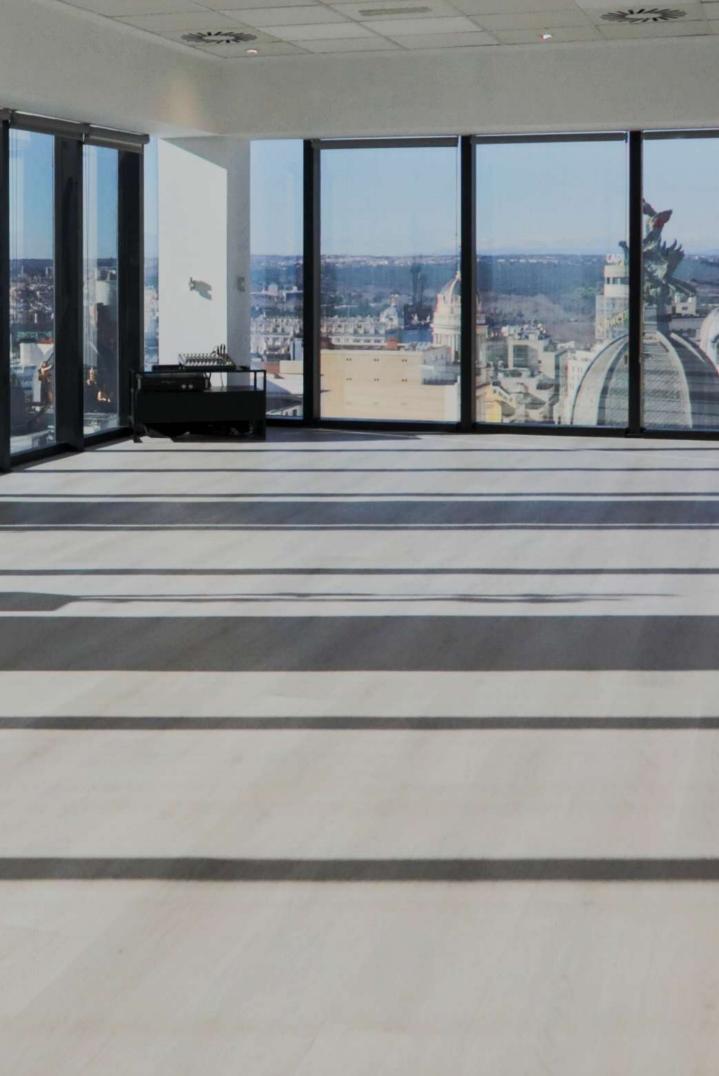

### ARCHITECTURE

Bulevar30 presents us with a 150 square meter floor plan basing its contemporary lines on the High-Tech architectural movement, a style that predominated in the 1970s.

The windows and views are a clear example of the movement that revolutionized the construction of buildings, revitalizing space through industrial materials.

Its thirteen floors offer the viewer 360-degree views of Madrid's main artery: the Gran Vía.

### THE VENUE

Bulevar30 is located on Madrid's main thoroughfare, at ground level: an open-plan, multidisciplinary event space open to anyone who wants to enjoy an exclusive and distinctive atmosphere. From the thirteenth floor, the glass window that envelops a space of 150 square meters offers a panoramic view of the capital without architectural barriers.