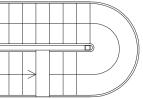

#### **VENUE DETAILS**

150 square meters Max capacity 60 ppl at the same time\* Office

W.C. WI-FI

\*(including all staff in this figure: waiters, agency, room staff, technicians, etc.).

FORMATS

Theater 50 ppl Classroom shape 30 ppl Imperial 20 ppl U format 25 ppl Cabaret\* 40 ppl Semicircle 30 ppl