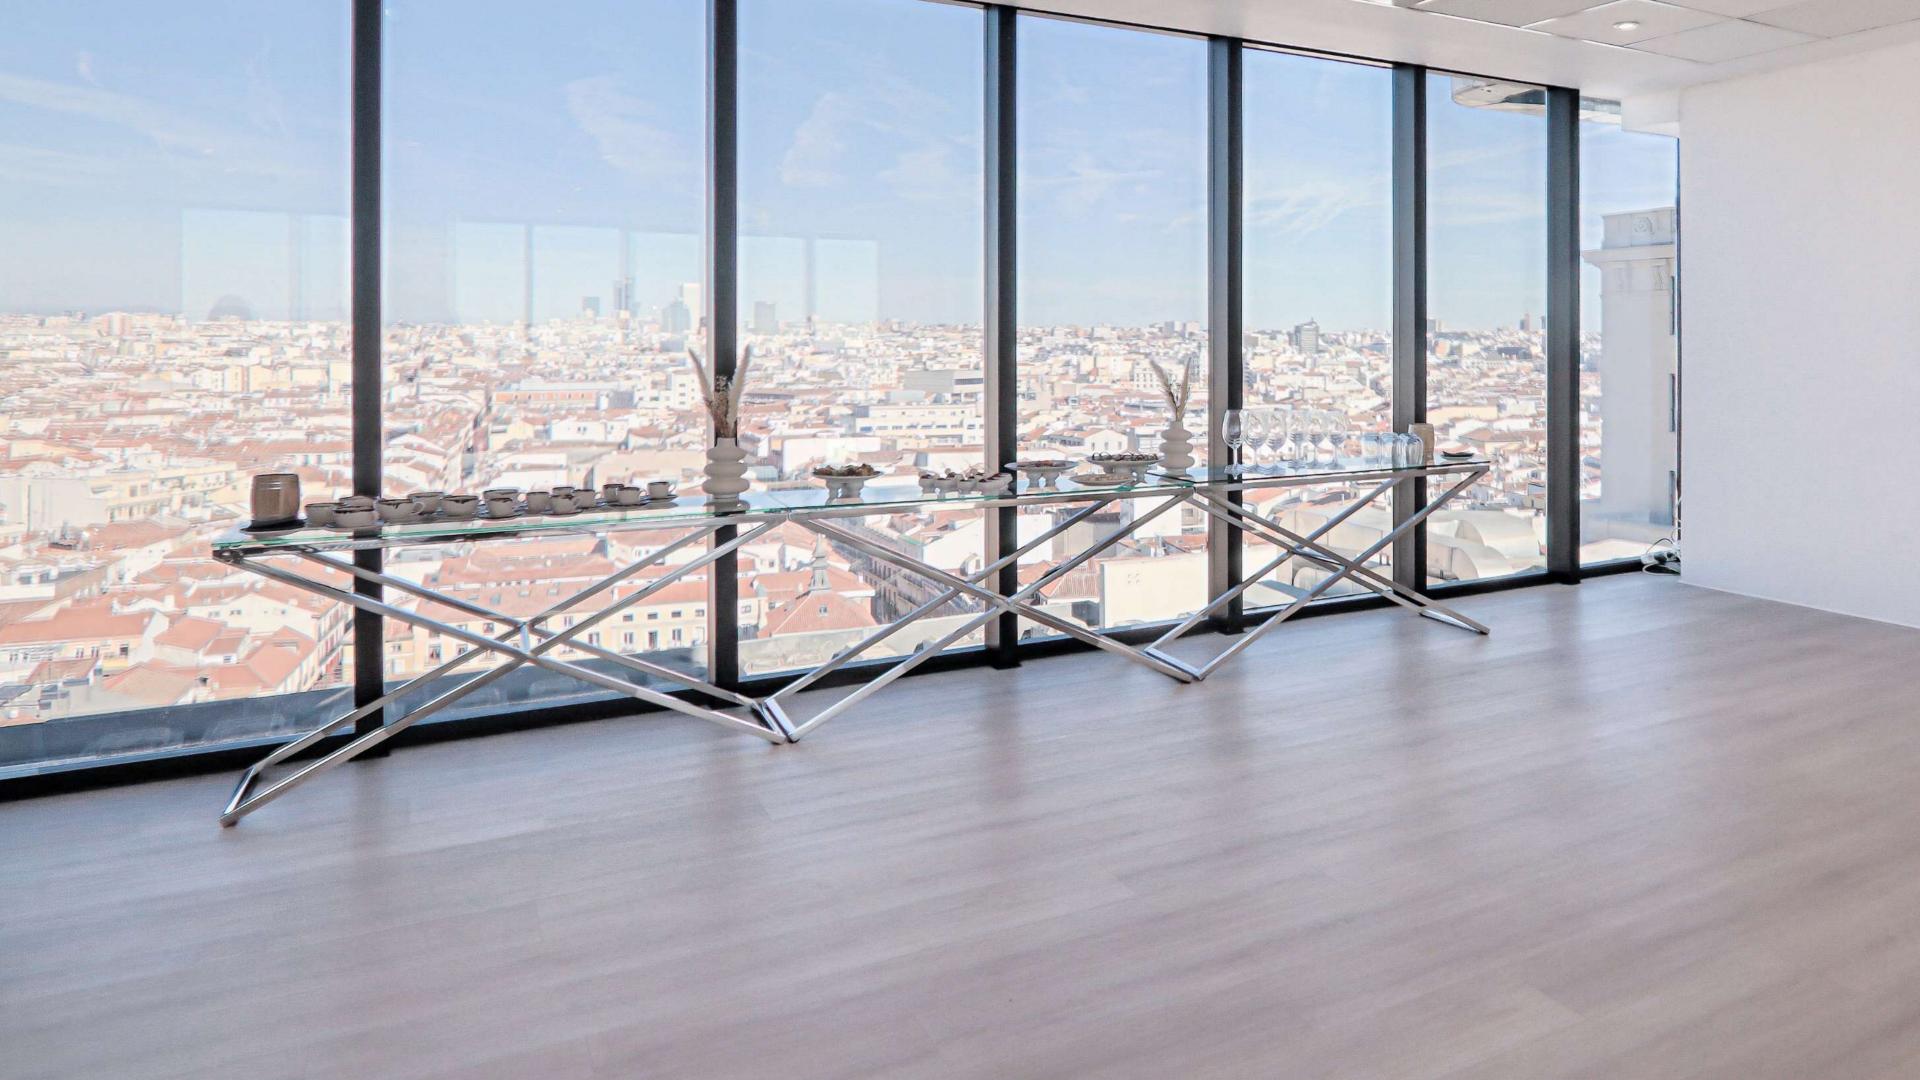

### THE VENUE

Bulevar30 is located on Madrid's main thoroughfare, at ground level: an open-plan, multidisciplinary event space open to anyone who wants to enjoy an exclusive and distinctive atmosphere. From the thirteenth floor, the glass window that envelops a space of 150 square meters offers a panoramic view of the capital without architectural barriers.

#### **VENUE DETAILS**

150 square meters Max capacity 60 ppl at the same time\* Office

W.C. WI-FI

\*(including all staff in this figure: waiters, agency, room staff, technicians, etc.).

FORMATS

Theater 50 ppl Classroom shape 30 ppl Imperial 20 ppl U format 25 ppl Cabaret\* 40 ppl Semicircle 30 ppl