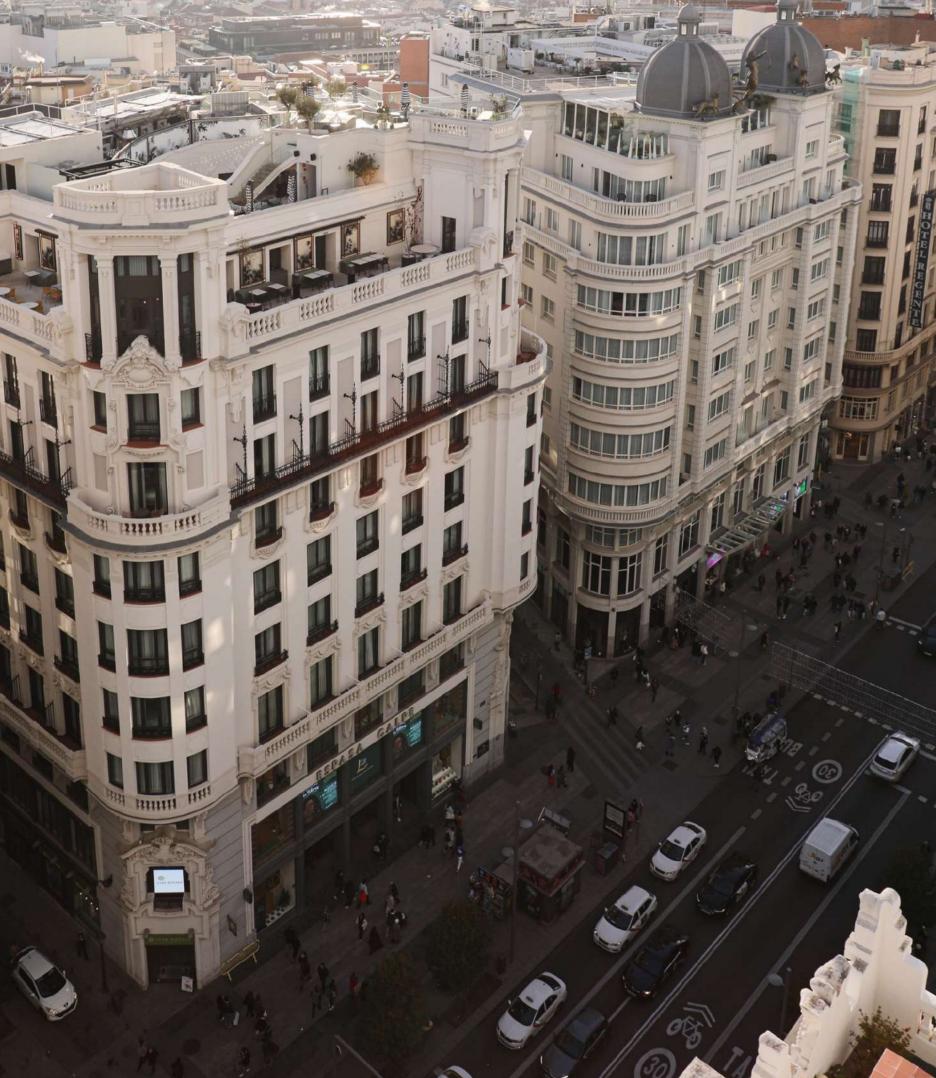

## BUILDING

At number 30 Gran Vía Street, a sumptuous building has stood since 1924, the work of Teodoro Anasagasti and his father-in-law José López Sallaberry, also the architects of the well-known Paris-Madrid building, which still today harmoniously combines the classical with the contemporary.

The building belongs to the second section of Madrid's Gran Vía, then called Bulevar Pi y Maragall.

It is a set of three united buildings, a symbol of the culture and power of the time. It stands out for its large dark blue windows and its triple arched entrance at street level.

Its thirteen floors offer the viewer 360-degree views of Madrid's main artery: the Gran Vía.