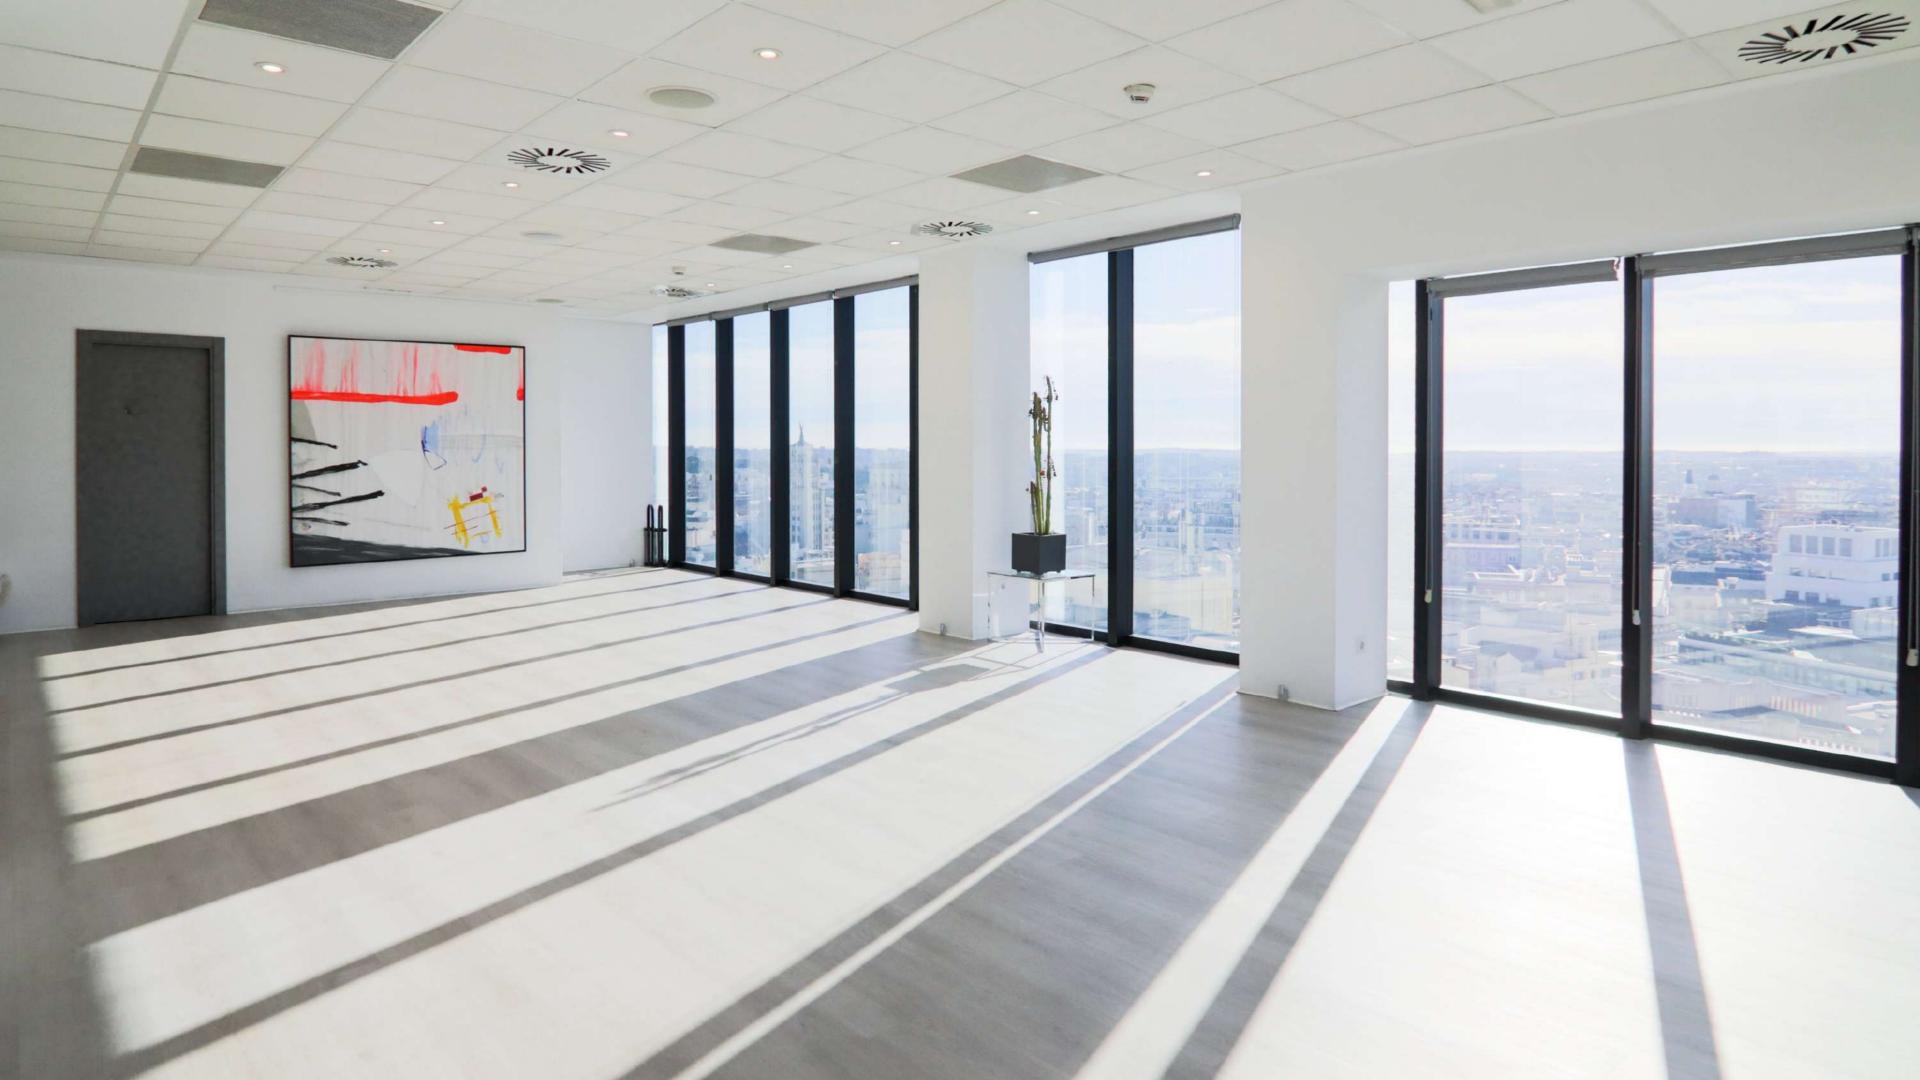

### THE VENUE

Bulevar30 is located on Madrid's main thoroughfare, at ground level: an open-plan, multidisciplinary event space open to anyone who wants to enjoy an exclusive and distinctive atmosphere. From the thirteenth floor, the glass window that envelops a space of 150 square meters offers a panoramic view of the capital without architectural barriers.

#### **VENUE DETAILS**

150 square meters Max capacity 60 ppl at the same time\* Office

W.C. WI-FI

\*(including all staff in this figure: waiters, agency, room staff, technicians, etc.).

FORMATS

Theater 50 ppl Classroom shape 30 ppl Imperial 20 ppl U format 25 ppl Cabaret\* 40 ppl Semicircle 30 ppl