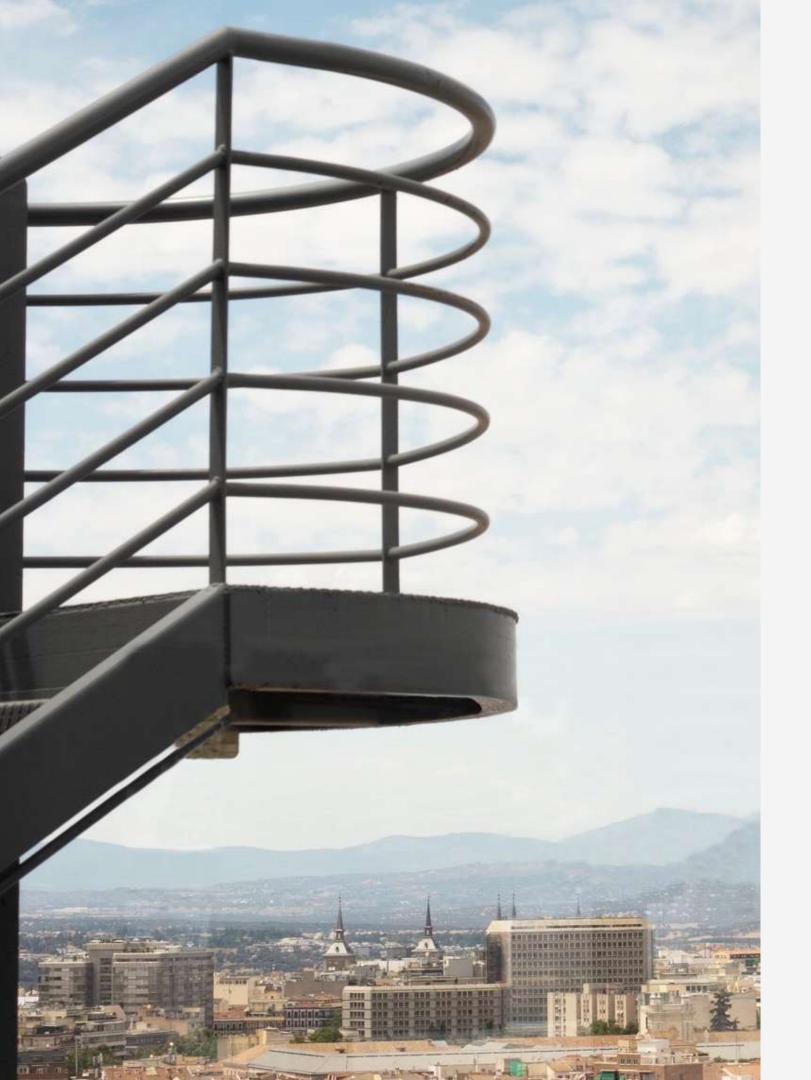

### ARCHITECTURE

Bulevar30 presents us with a 150 square meter floor plan basing its contemporary lines on the High-Tech architectural movement, a style that predominated in the 1970s.

The windows and views are a clear example of the movement that revolutionized the construction of buildings, revitalizing space through industrial materials.

Its thirteen floors offer the viewer 360-degree views of Madrid's main artery: the Gran Vía.