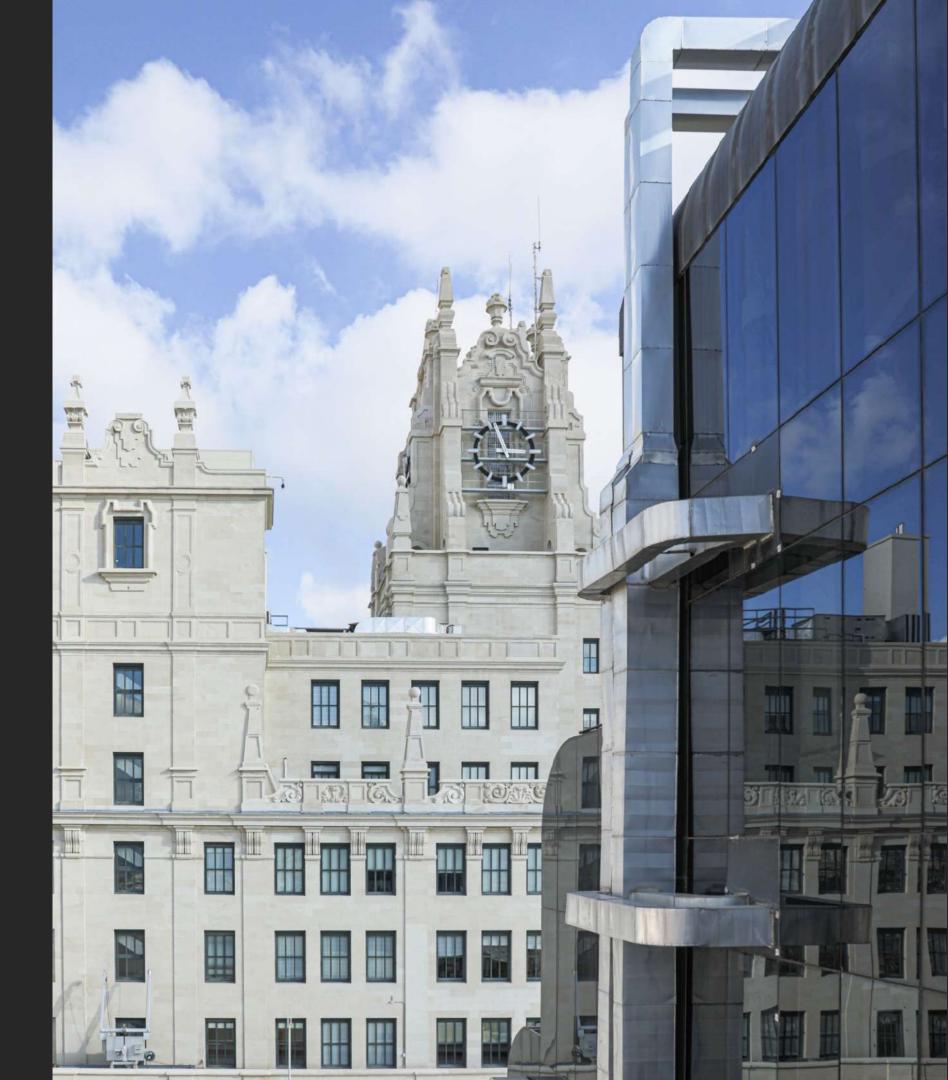

## BUILDING

At number 30 Gran Vía Street, a sumptuous building has stood since 1924, the work of Teodoro Anasagasti and his father-in-law José López Sallaberry, also the architects of the well-known Paris-Madrid building, which still today harmoniously combines the classical with the contemporary.

The building belongs to the second section of Madrid's Gran Vía, then called Bulevar Pi y Maragall.

It is a set of three united buildings, a symbol of the culture and power of the time. It stands out for its large dark blue windows and its triple arched entrance at street level.

Its thirteen floors offer the viewer 360-degree views of Madrid's main artery: the Gran Vía.