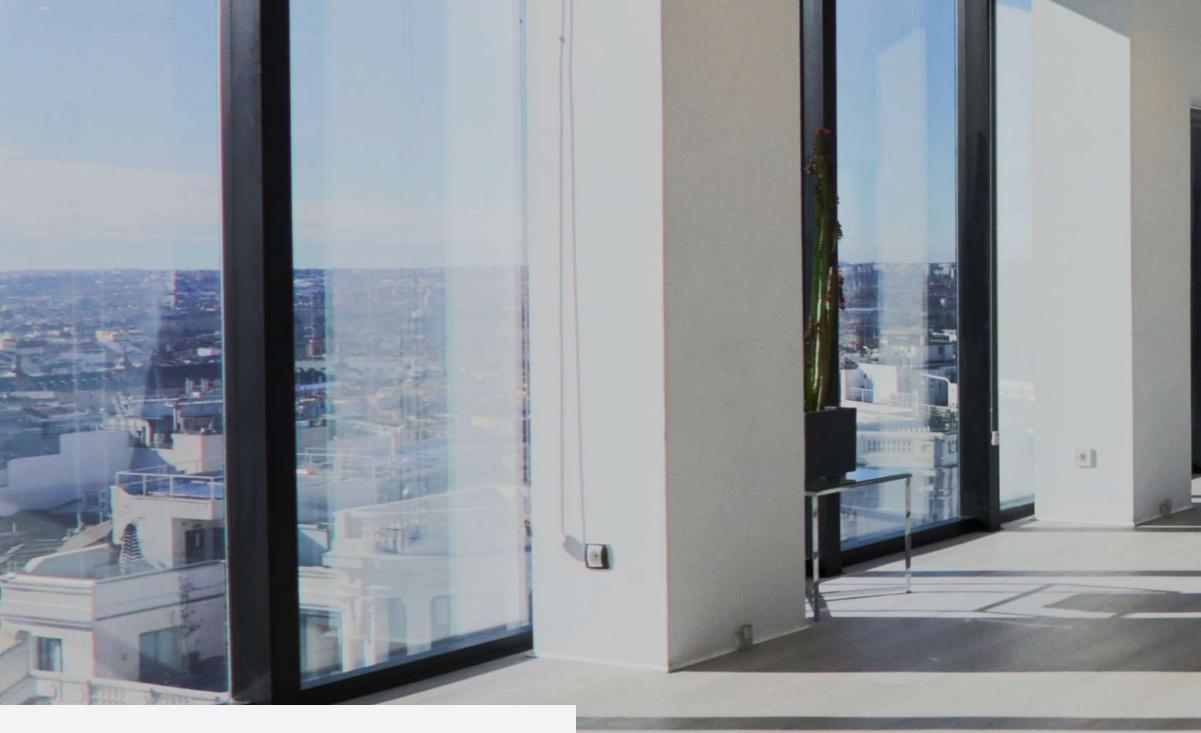

### ARCHITECTURE

Bulevar30 presents us with a 150 square meter floor plan basing its contemporary lines on the High-Tech architectural movement, a style that predominated in the 1970s.

The windows and views are a clear example of the movement that revolutionized the construction of buildings, revitalizing space through industrial materials.

Its thirteen floors offer the viewer 360-degree views of Madrid's main artery: the Gran Vía.

### THE VENUE

Bulevar30 is located on Madrid's main thoroughfare, at ground level: an open-plan, multidisciplinary event space open to anyone who wants to enjoy an exclusive and distinctive atmosphere. From the thirteenth floor, the glass window that envelops a space of 150 square meters offers a panoramic view of the capital without architectural barriers.