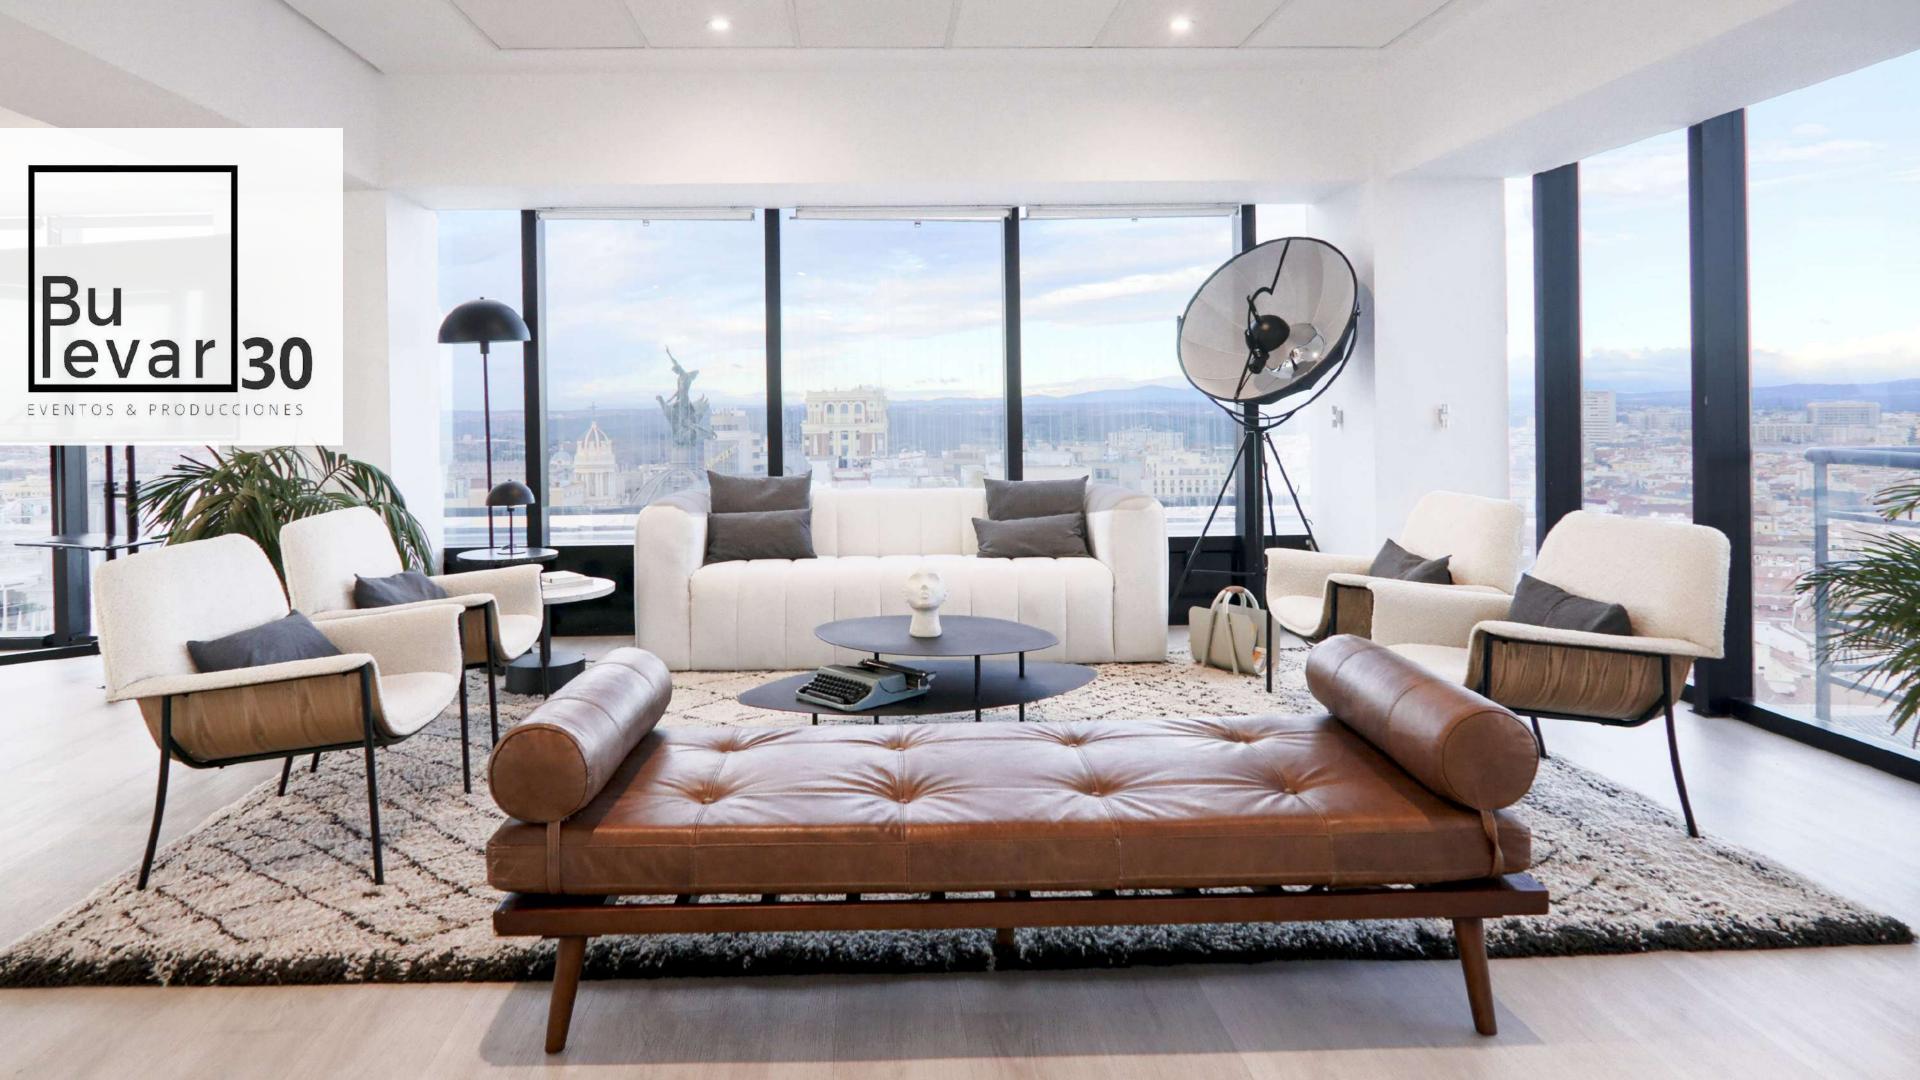

### THE VENUE

Bulevar30 is located on Madrid's main thoroughfare, at ground level: an open-plan, multidisciplinary event space open to anyone who wants to enjoy an exclusive and distinctive atmosphere. From the thirteenth floor, the glass window that envelops a space of 150 square meters offers a panoramic view of the capital without architectural barriers.

#### **VENUE DETAILS**

150 square meters Max capacity 60 ppl at the same time\* Office

W.C. WI-FI

\*(including all staff in this figure: waiters, agency, room staff, technicians, etc.).

FORMATS

Theater 50 ppl Classroom shape 30 ppl Imperial 20 ppl U format 25 ppl Cabaret\* 40 ppl Semicircle 30 ppl