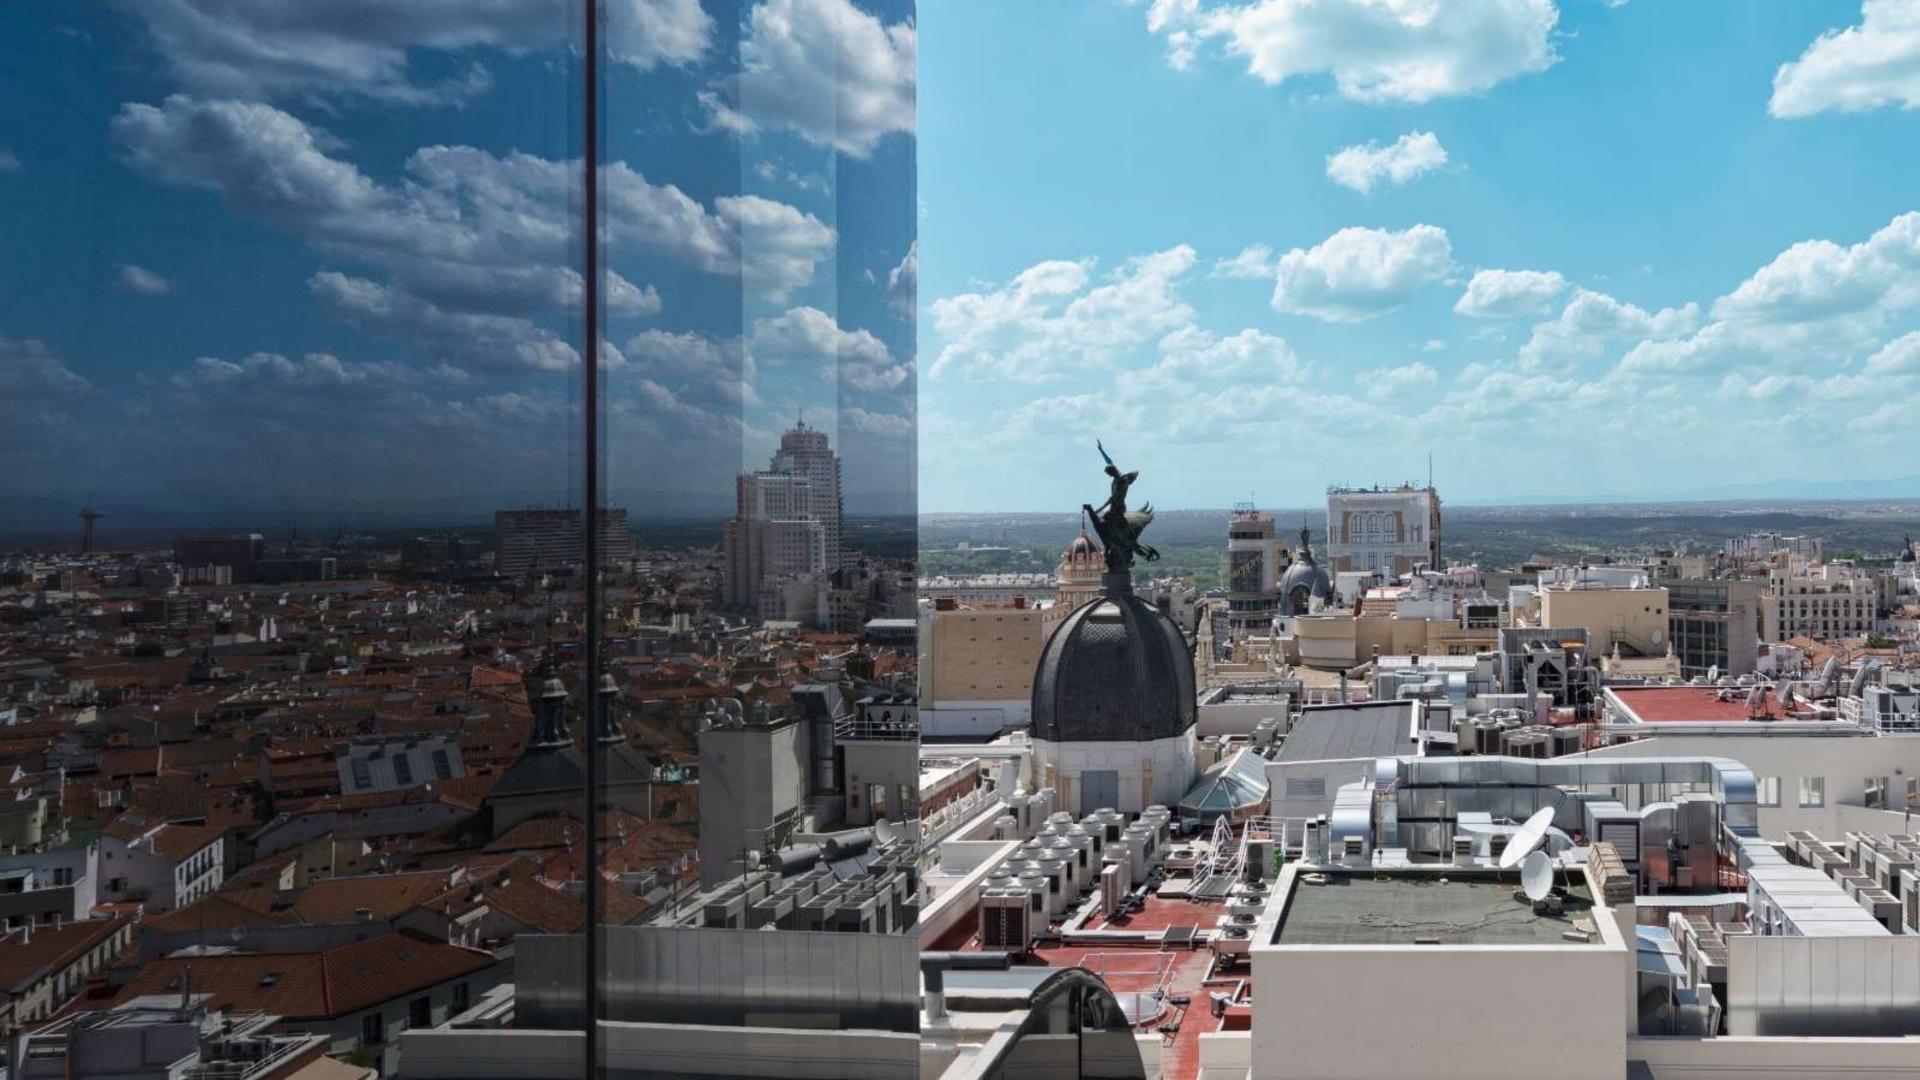

Its thirteen floors offer the viewer 360-degree views of Madrid's main artery: the Gran Vía.

### THE VENUE

Bulevar30 is located on Madrid's main thoroughfare, at ground level: an open-plan, multidisciplinary event space open to anyone who wants to enjoy an exclusive and distinctive atmosphere. From the thirteenth floor, the glass window that envelops a space of 150 square meters offers a panoramic view of the capital without architectural barriers.

### ARCHITECTURE

Bulevar30 presents us with a 150 square meter floor plan basing its contemporary lines on the High-Tech architectural movement, a style that predominated in the 1970s.

The windows and views are a clear example of the movement that revolutionized the construction of buildings, revitalizing space through industrial materials.