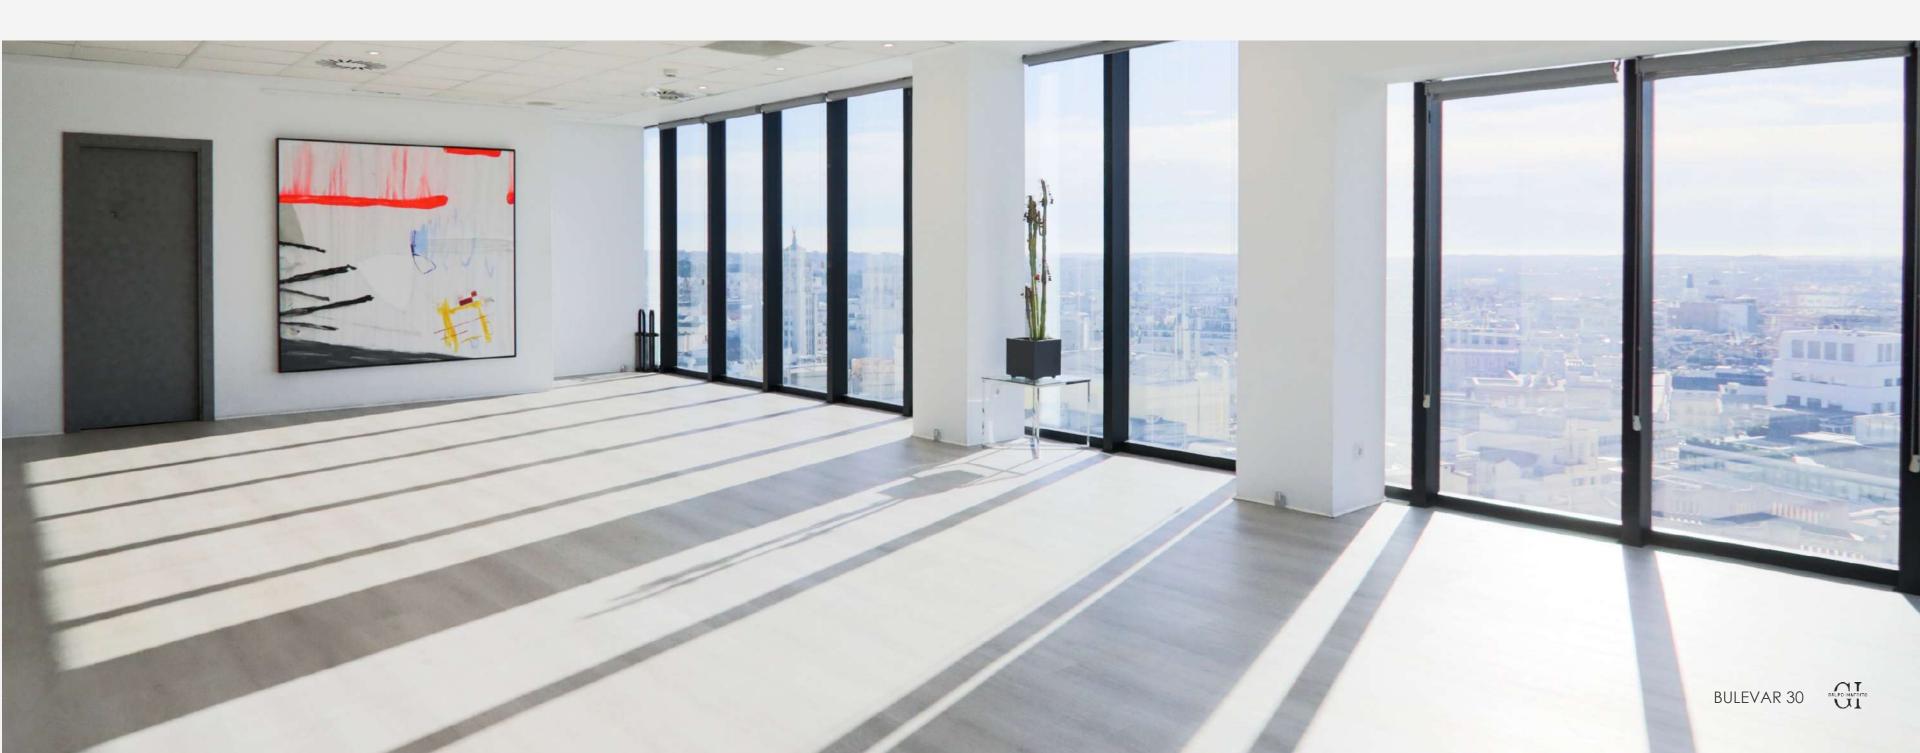

### THE VENUE

Bulevar30 is located on Madrid's main thoroughfare, at ground level: an open-plan, multidisciplinary event space open to anyone who wants to enjoy an exclusive and distinctive atmosphere. From the thirteenth floor, the glass window that envelops a space of 150 square meters offers a panoramic view of the capital without architectural barriers.

#### **VENUE DETAILS**

150 square meters Max capacity 60 ppl at the same time\* Office

W.C. WI-FI

\*(including all staff in this figure: waiters, agency, room staff, technicians, etc.).

FORMATS

Theater 50 ppl Classroom shape 30 ppl Imperial 20 ppl U format 25 ppl Cabaret\* 40 ppl Semicircle 30 ppl