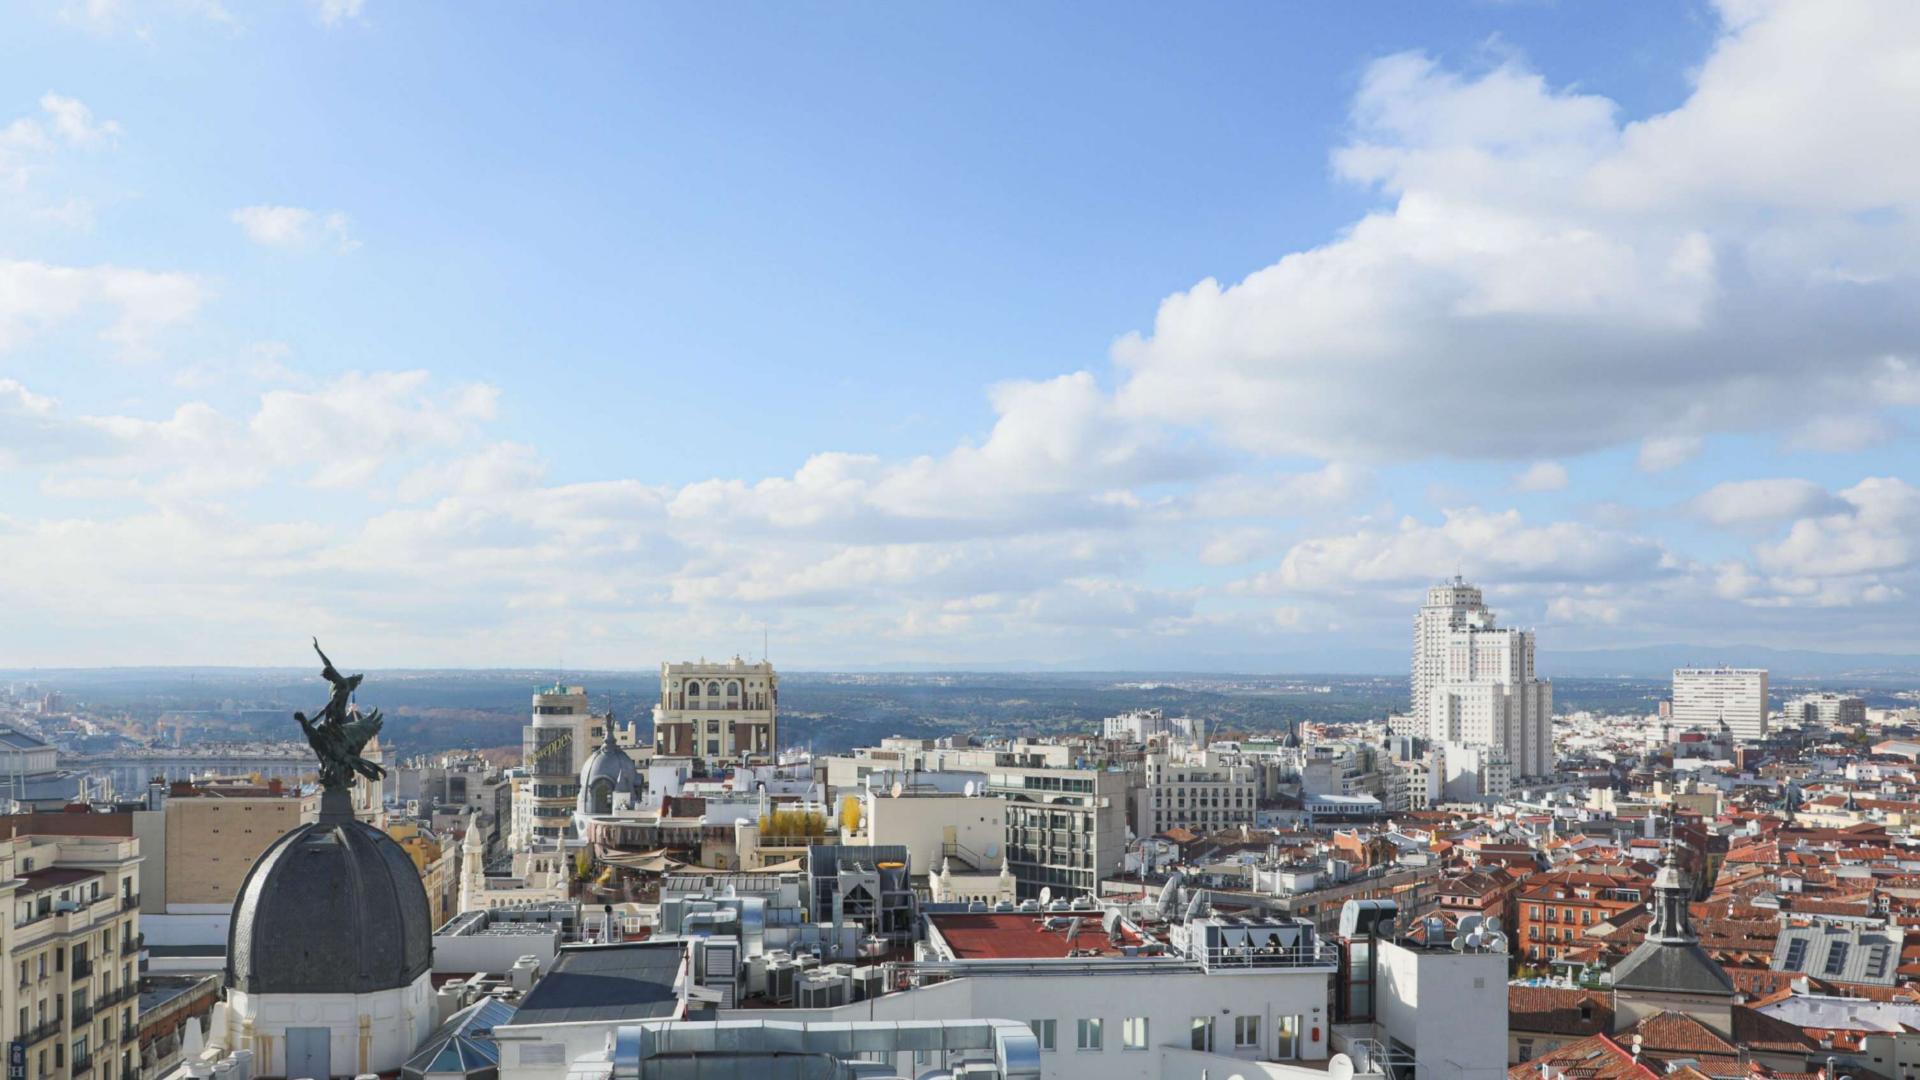

Its thirteen floors offer the viewer 360-degree views of Madrid's main artery: the Gran Vía.

### THE VENUE

Bulevar30 is located on Madrid's main thoroughfare, at ground level: an open-plan, multidisciplinary event space open to anyone who wants to enjoy an exclusive and distinctive atmosphere. From the thirteenth floor, the glass window that envelops a space of 150 square meters offers a panoramic view of the capital without architectural barriers.