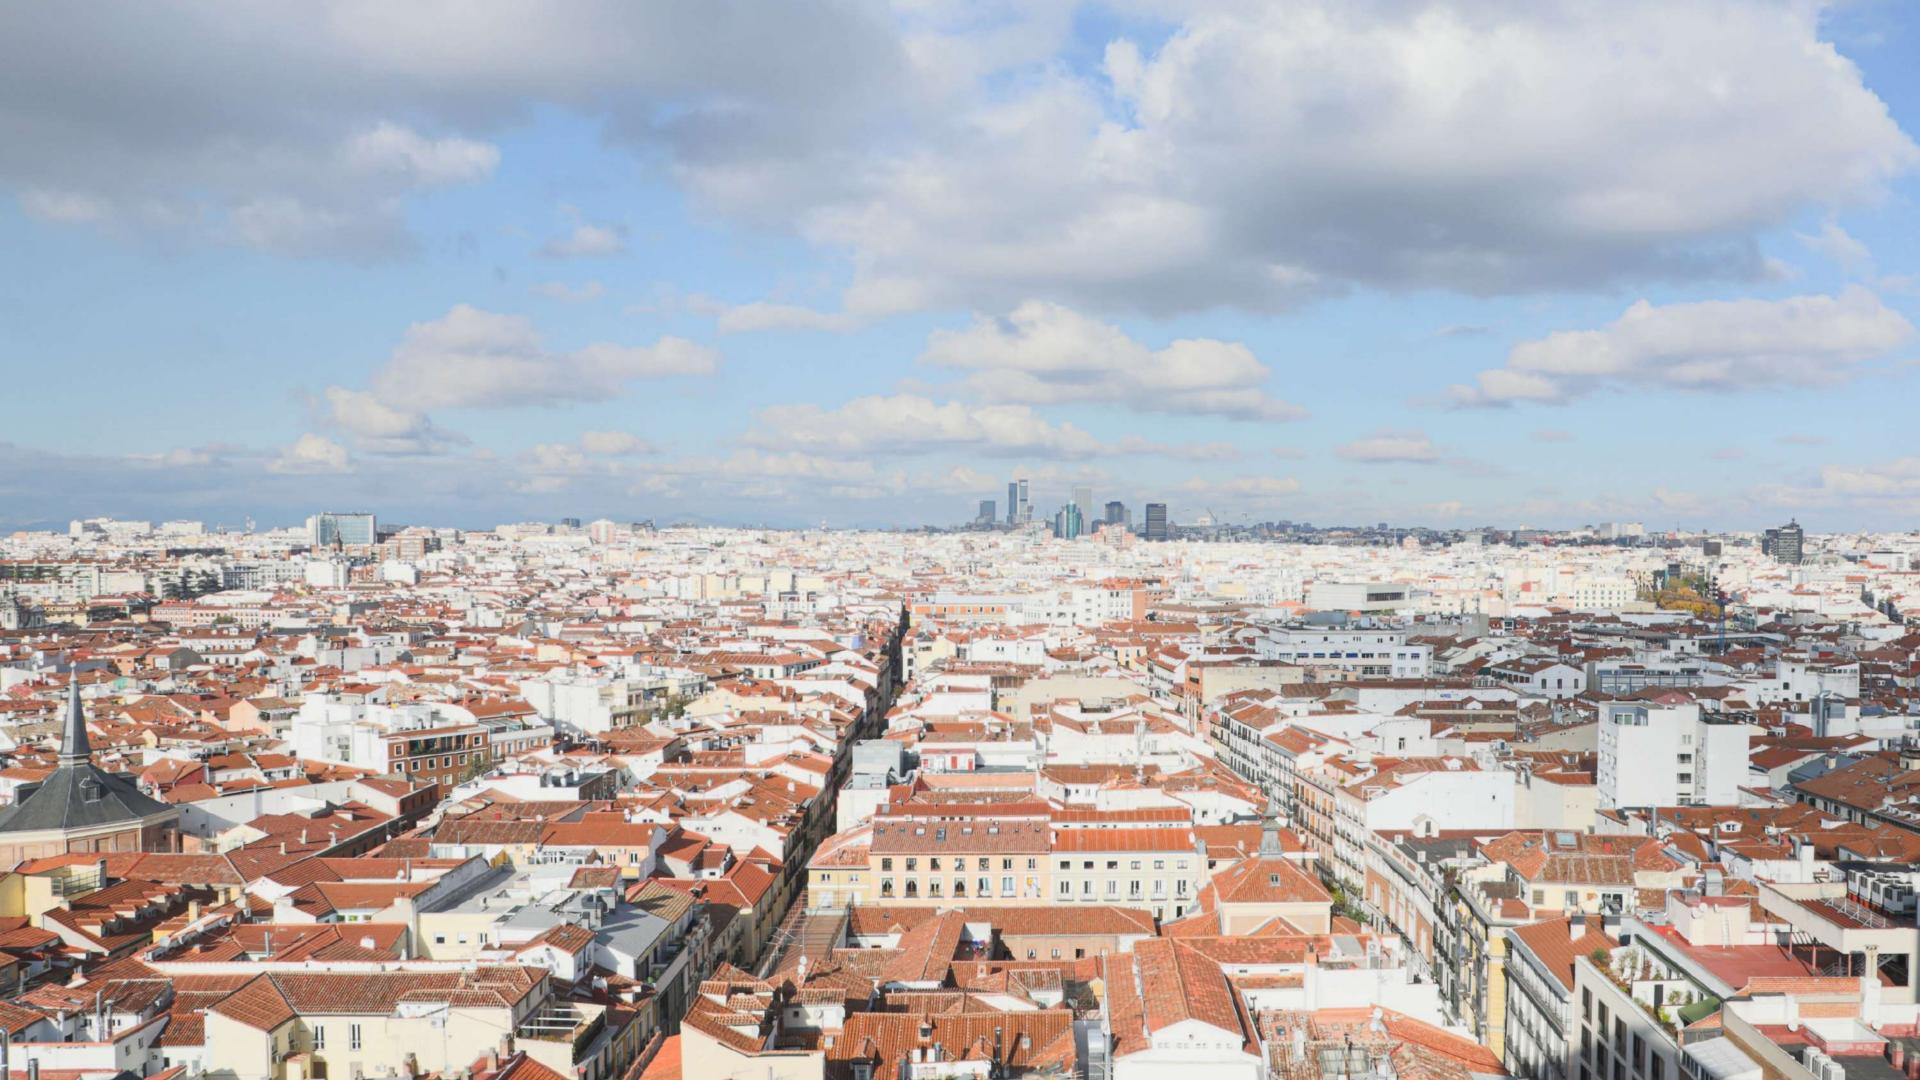

Its thirteen floors offer the viewer 360-degree views of Madrid's main artery: the Gran Vía.

### THE VENUE

Bulevar30 is located on Madrid's main thoroughfare, at ground level: an open-plan, multidisciplinary event space open to anyone who wants to enjoy an exclusive and distinctive atmosphere. From the thirteenth floor, the glass window that envelops a space of 150 square meters offers a panoramic view of the capital without architectural barriers.