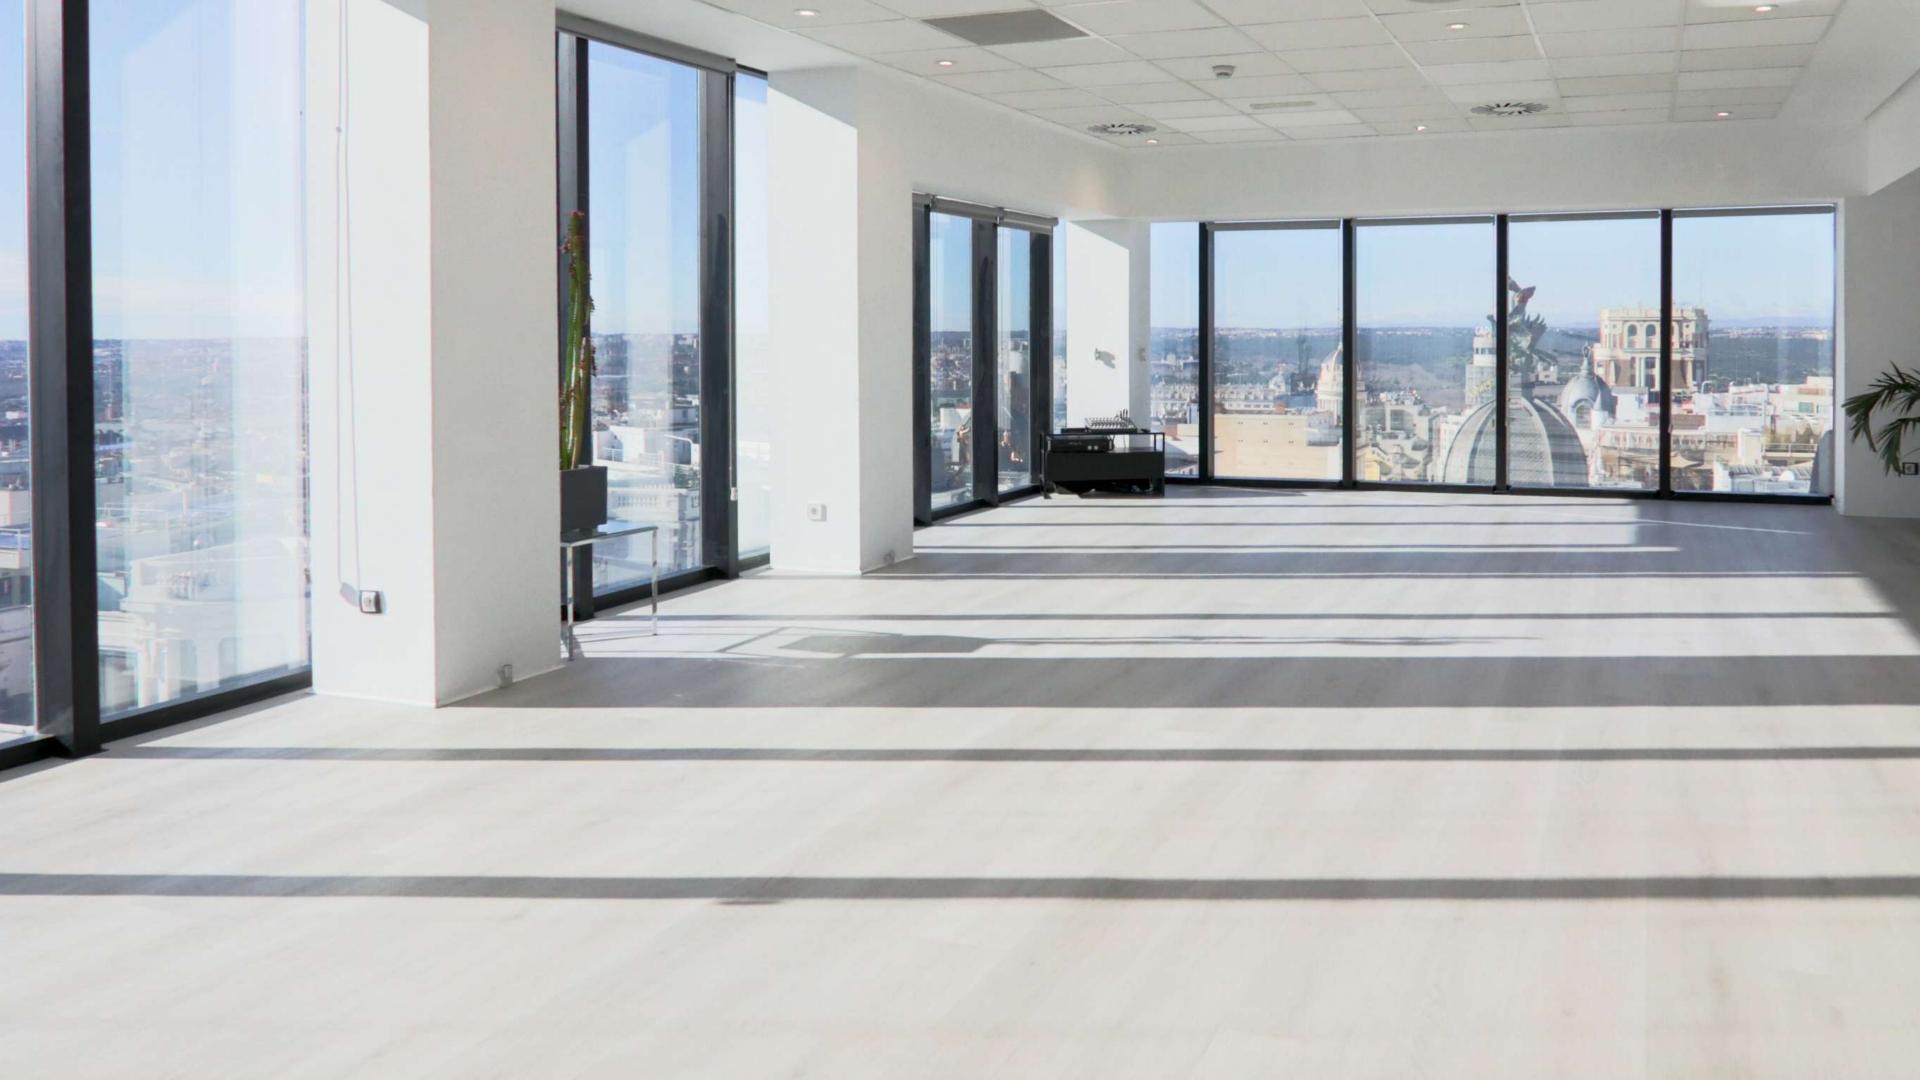

### THE VENUE

Bulevar30 is located on Madrid's main thoroughfare, at ground level: an open-plan, multidisciplinary event space open to anyone who wants to enjoy an exclusive and distinctive atmosphere. From the thirteenth floor, the glass window that envelops a space of 150 square meters offers a panoramic view of the capital without architectural barriers.

#### **VENUE DETAILS**

150 square meters Max capacity 60 ppl at the same time\* Office

W.C. WI-FI

\*(including all staff in this figure: waiters, agency, room staff, technicians, etc.).

FORMATS

Theater 50 ppl Classroom shape 30 ppl Imperial 20 ppl U format 25 ppl Cabaret\* 40 ppl Semicircle 30 ppl