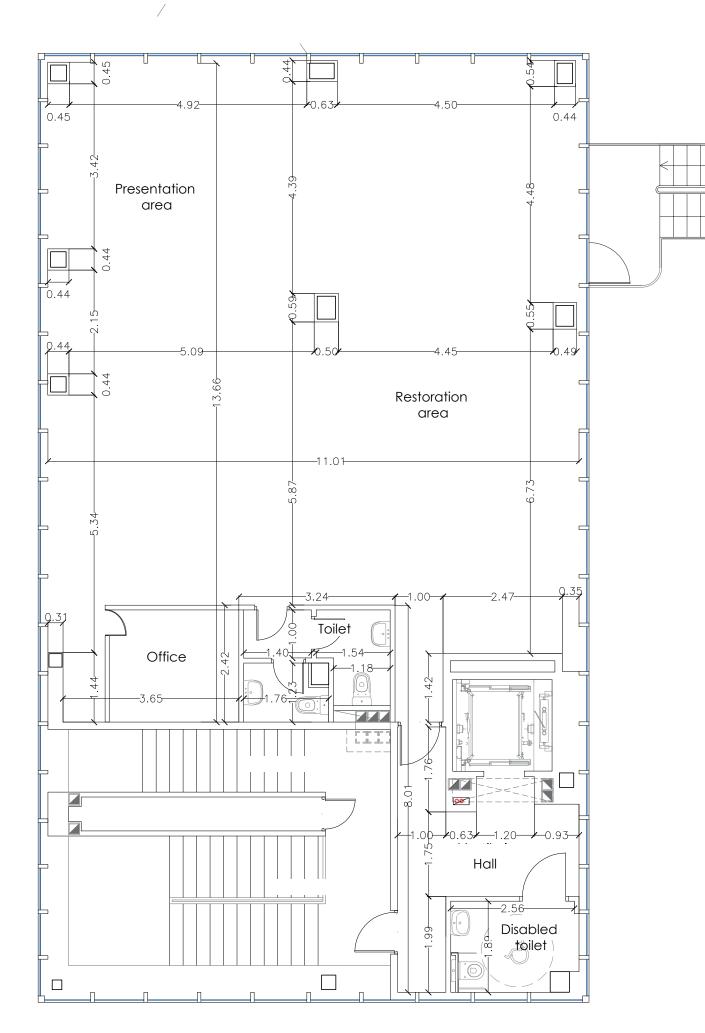

#### **VENUE DETAILS**

150 square meters Max capacity 60 ppl at the same time\* Office

W.C. WI-FI

\*(including all staff in this figure: waiters, agency, room staff, technicians, etc.).

FORMATS

Theater 50 ppl Classroom shape 30 ppl Imperial 20 ppl U format 25 ppl Cabaret\* 40 ppl Semicircle 30 ppl

BULEVAR 30

Venue Furniture Street views Floor plan

/