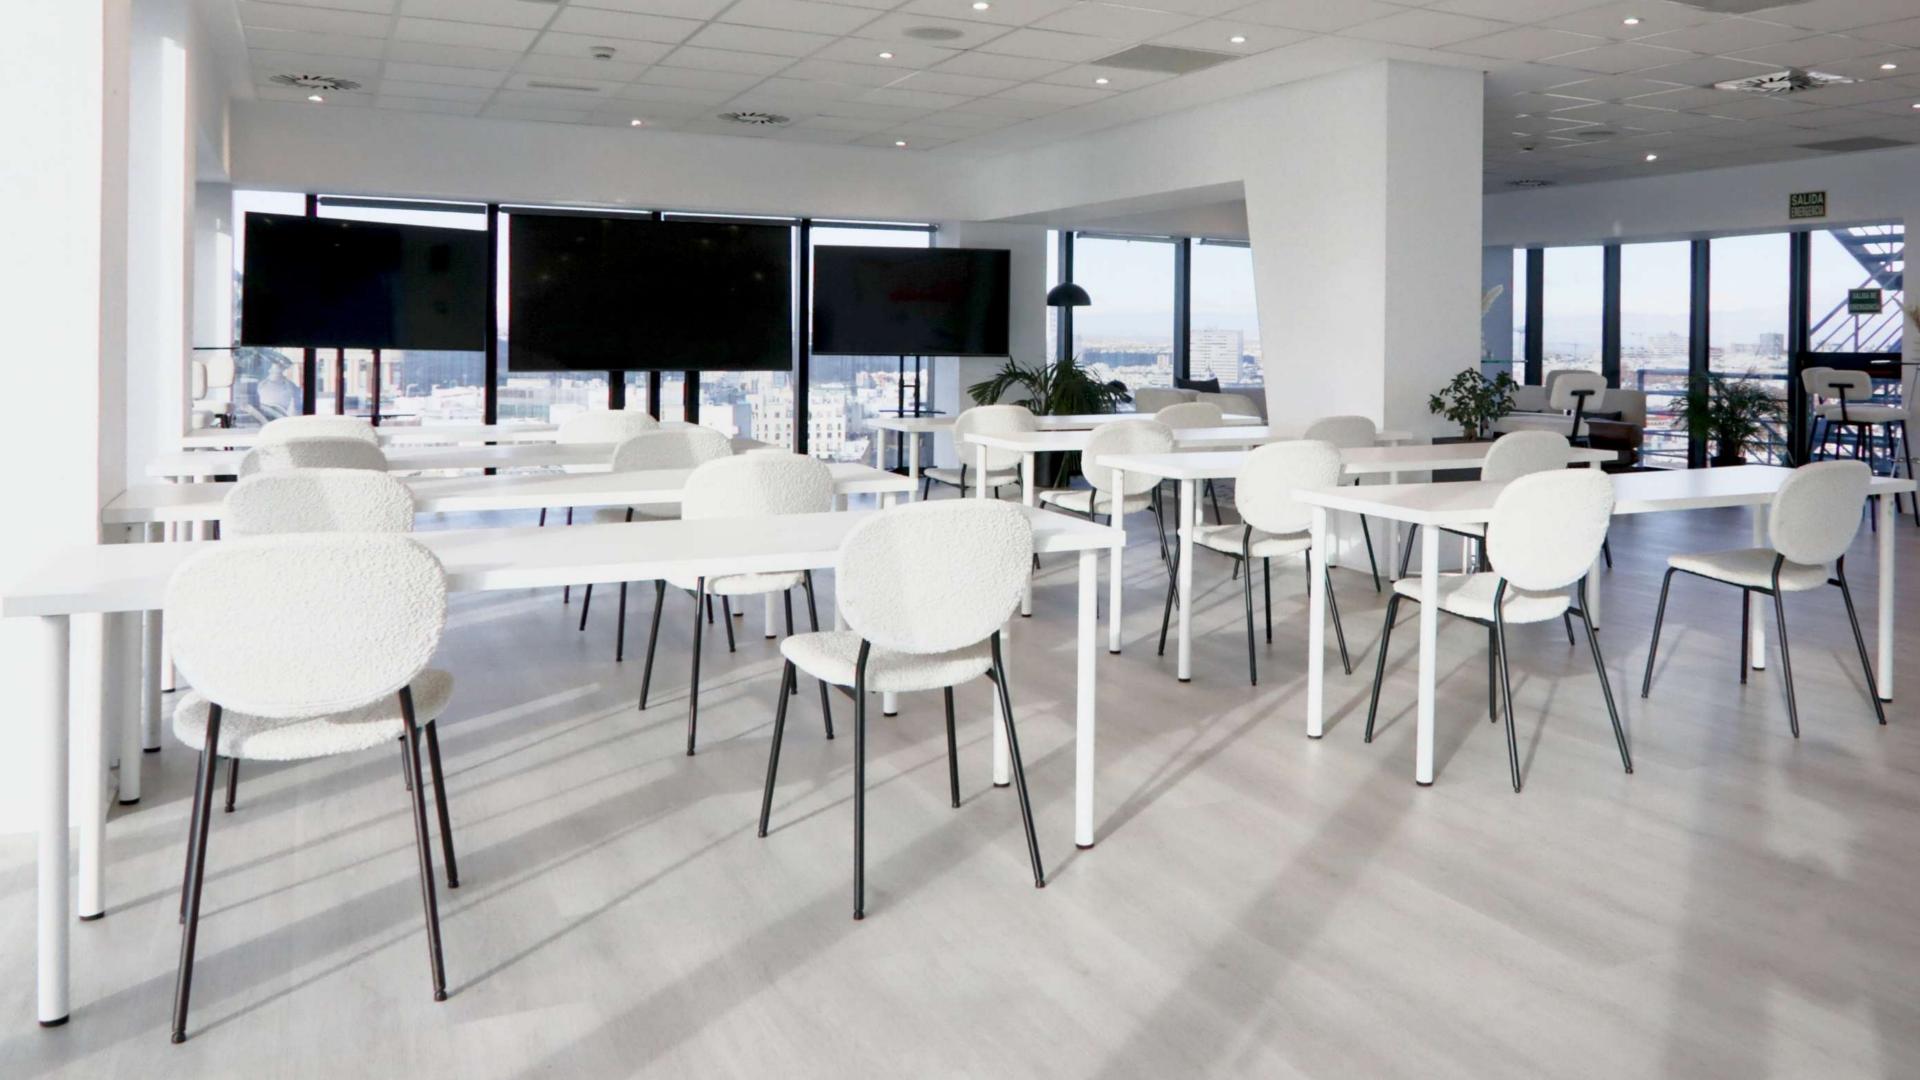

#### **VENUE DETAILS**

150 square meters Max capacity 60 ppl at the same time\* Office

W.C. WI-FI

\*(including all staff in this figure: waiters, agency, room staff, technicians, etc.).

FORMATS

Theater 50 ppl Classroom shape 30 ppl Imperial 20 ppl U format 25 ppl Cabaret\* 40 ppl Semicircle 30 ppl

## CLASSROOM SHAPE

1