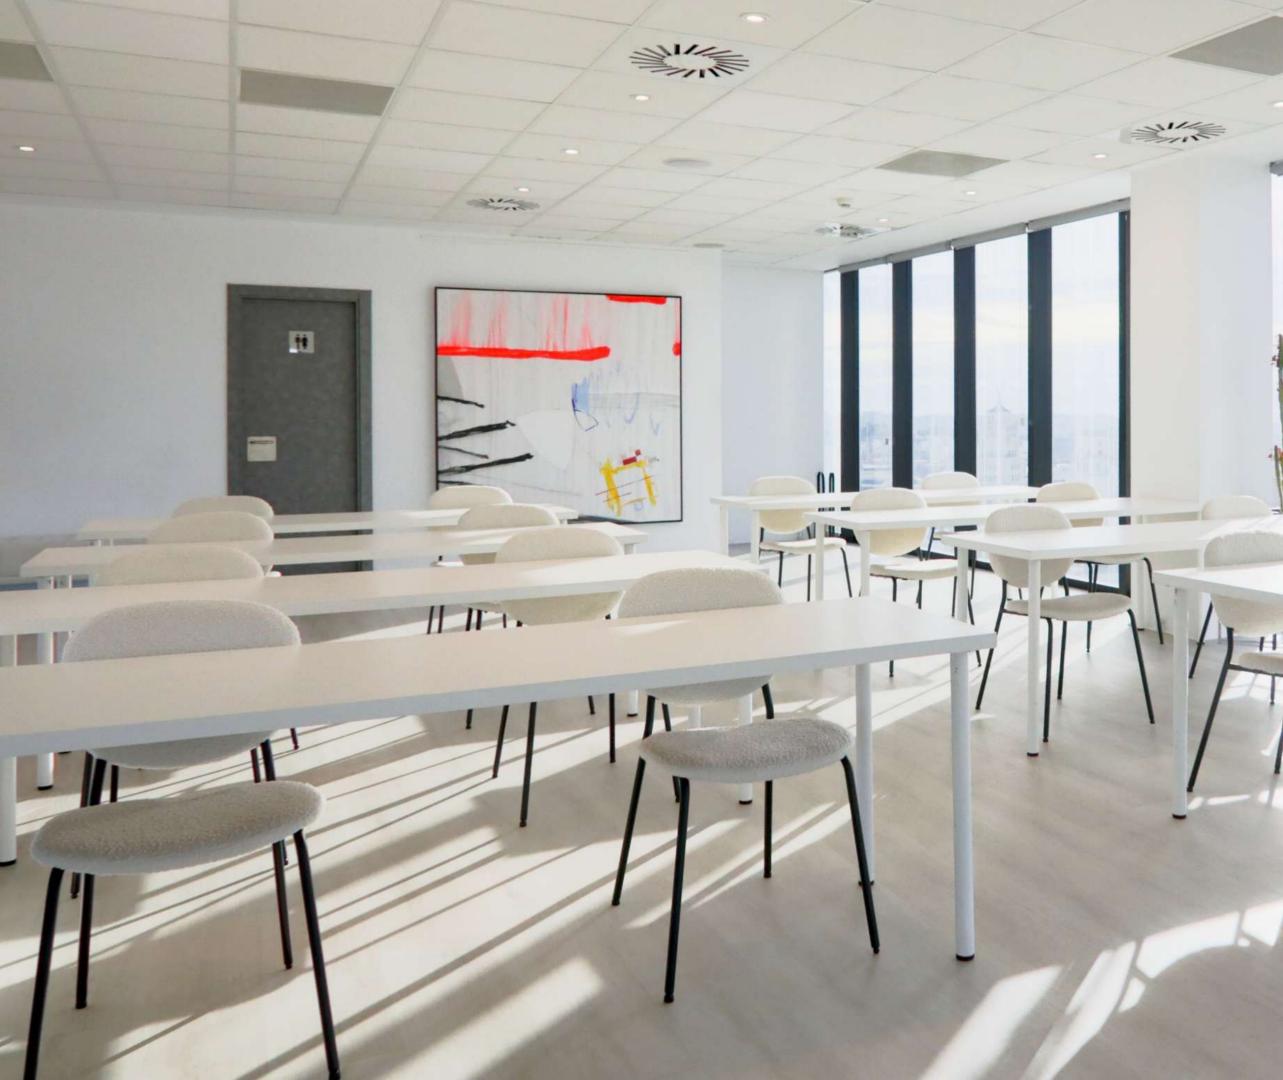

## CLASSROOM SHAPE

1

#### **VENUE DETAILS**

150 square meters Max capacity 60 ppl at the same time\* Office

W.C. WI-FI

\*(including all staff in this figure: waiters, agency, room staff, technicians, etc.).

FORMATS

Theater 50 ppl Classroom shape 30 ppl Imperial 20 ppl U format 25 ppl Cabaret\* 40 ppl Semicircle 30 ppl