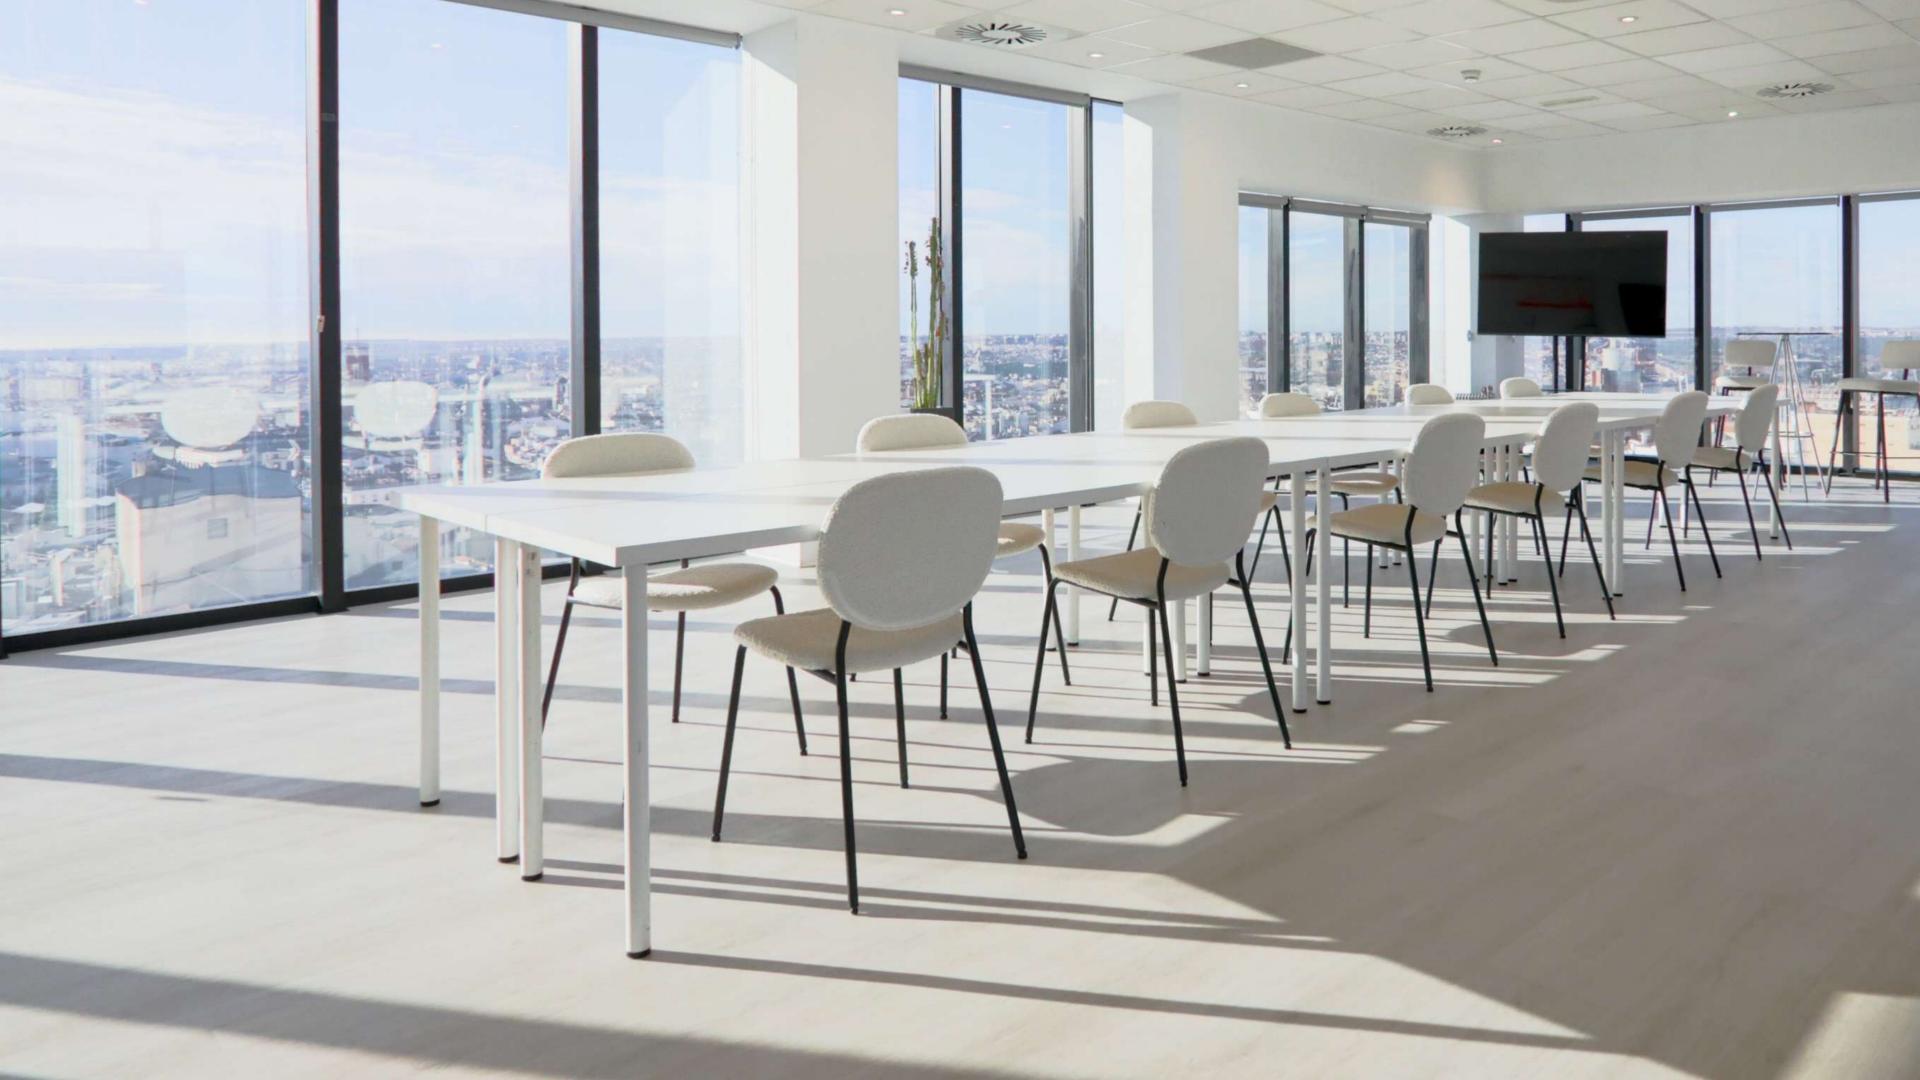

#### **VENUE DETAILS**

150 square meters Max capacity 60 ppl at the same time\* Office

W.C. WI-FI

\*(including all staff in this figure: waiters, agency, room staff, technicians, etc.).

FORMATS

Theater 50 ppl Classroom shape 30 ppl Imperial 20 ppl U format 25 ppl Cabaret\* 40 ppl Semicircle 30 ppl