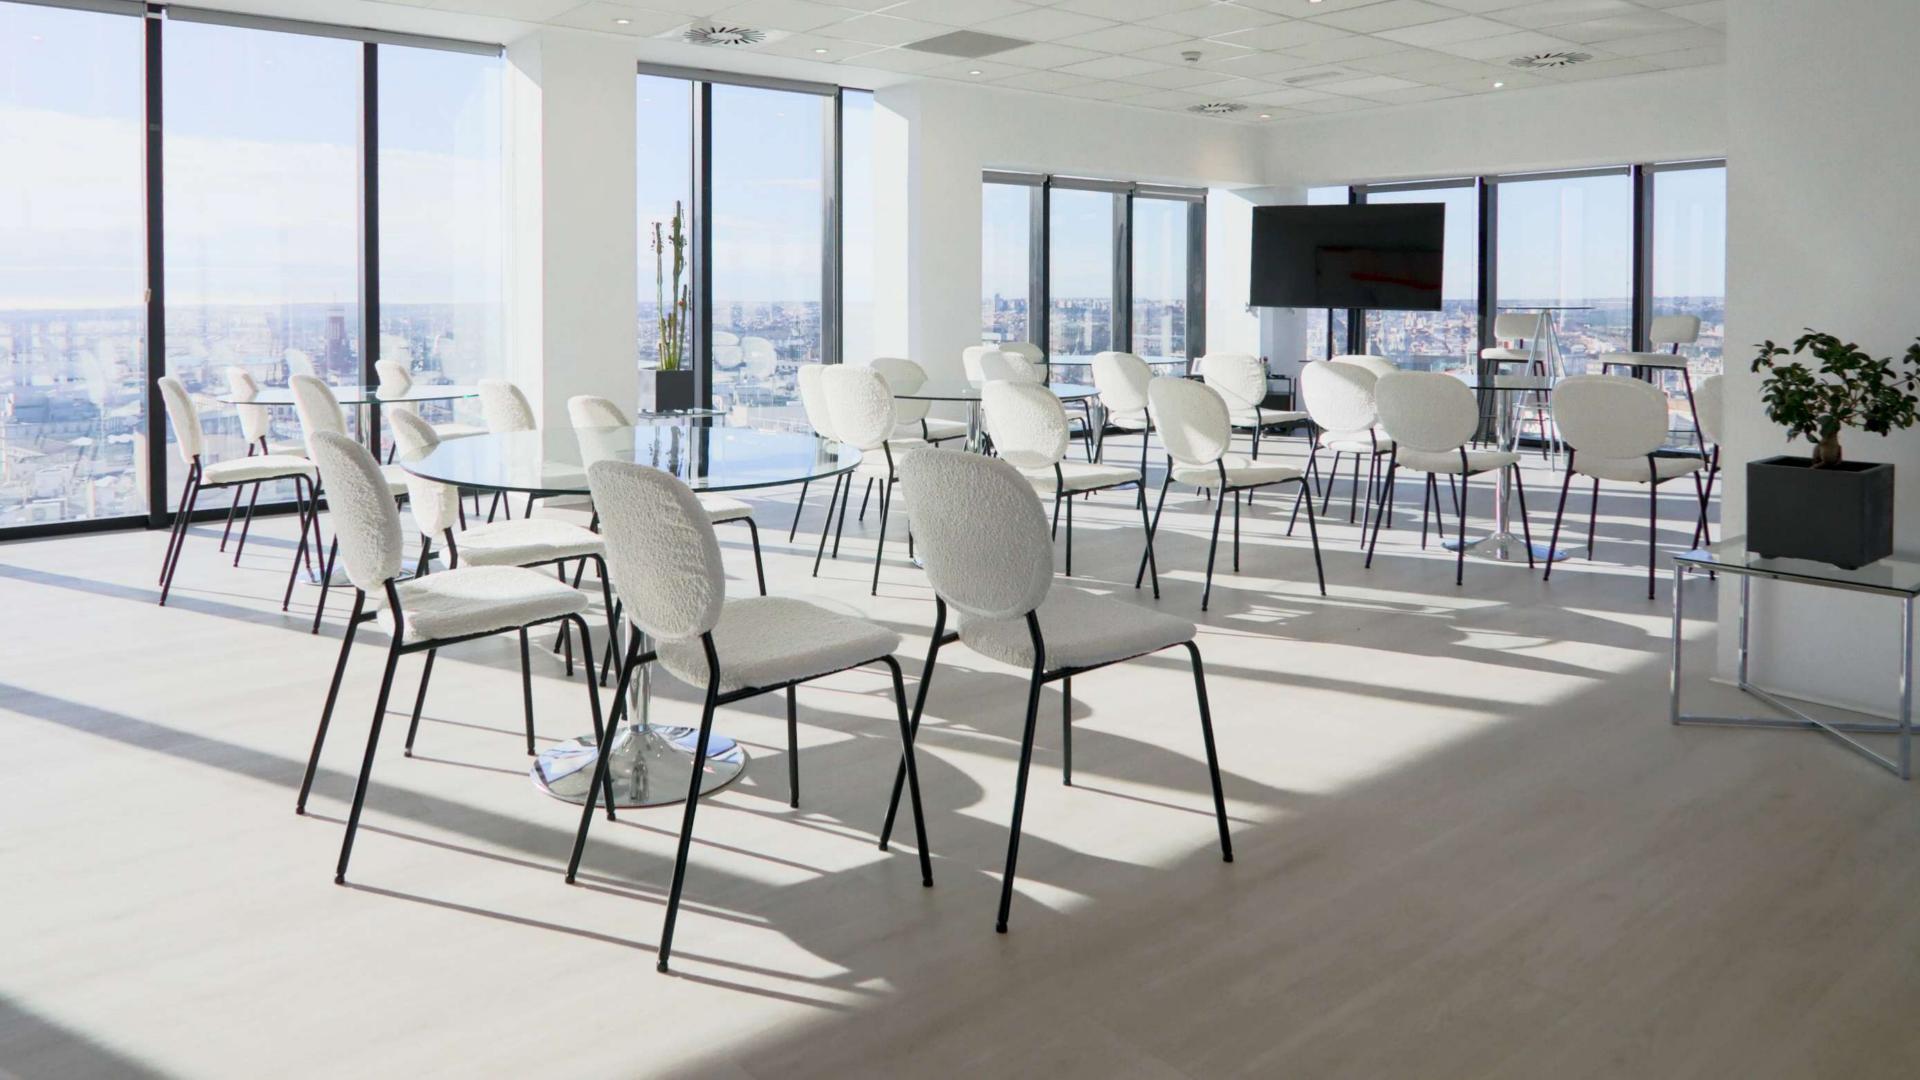

#### **VENUE DETAILS**

150 square meters Max capacity 60 ppl at the same time\* Office

W.C. WI-FI

\*(including all staff in this figure: waiters, agency, room staff, technicians, etc.).

FORMATS

Theater 50 ppl Classroom shape 30 ppl Imperial 20 ppl U format 25 ppl Cabaret\* 40 ppl Semicircle 30 ppl