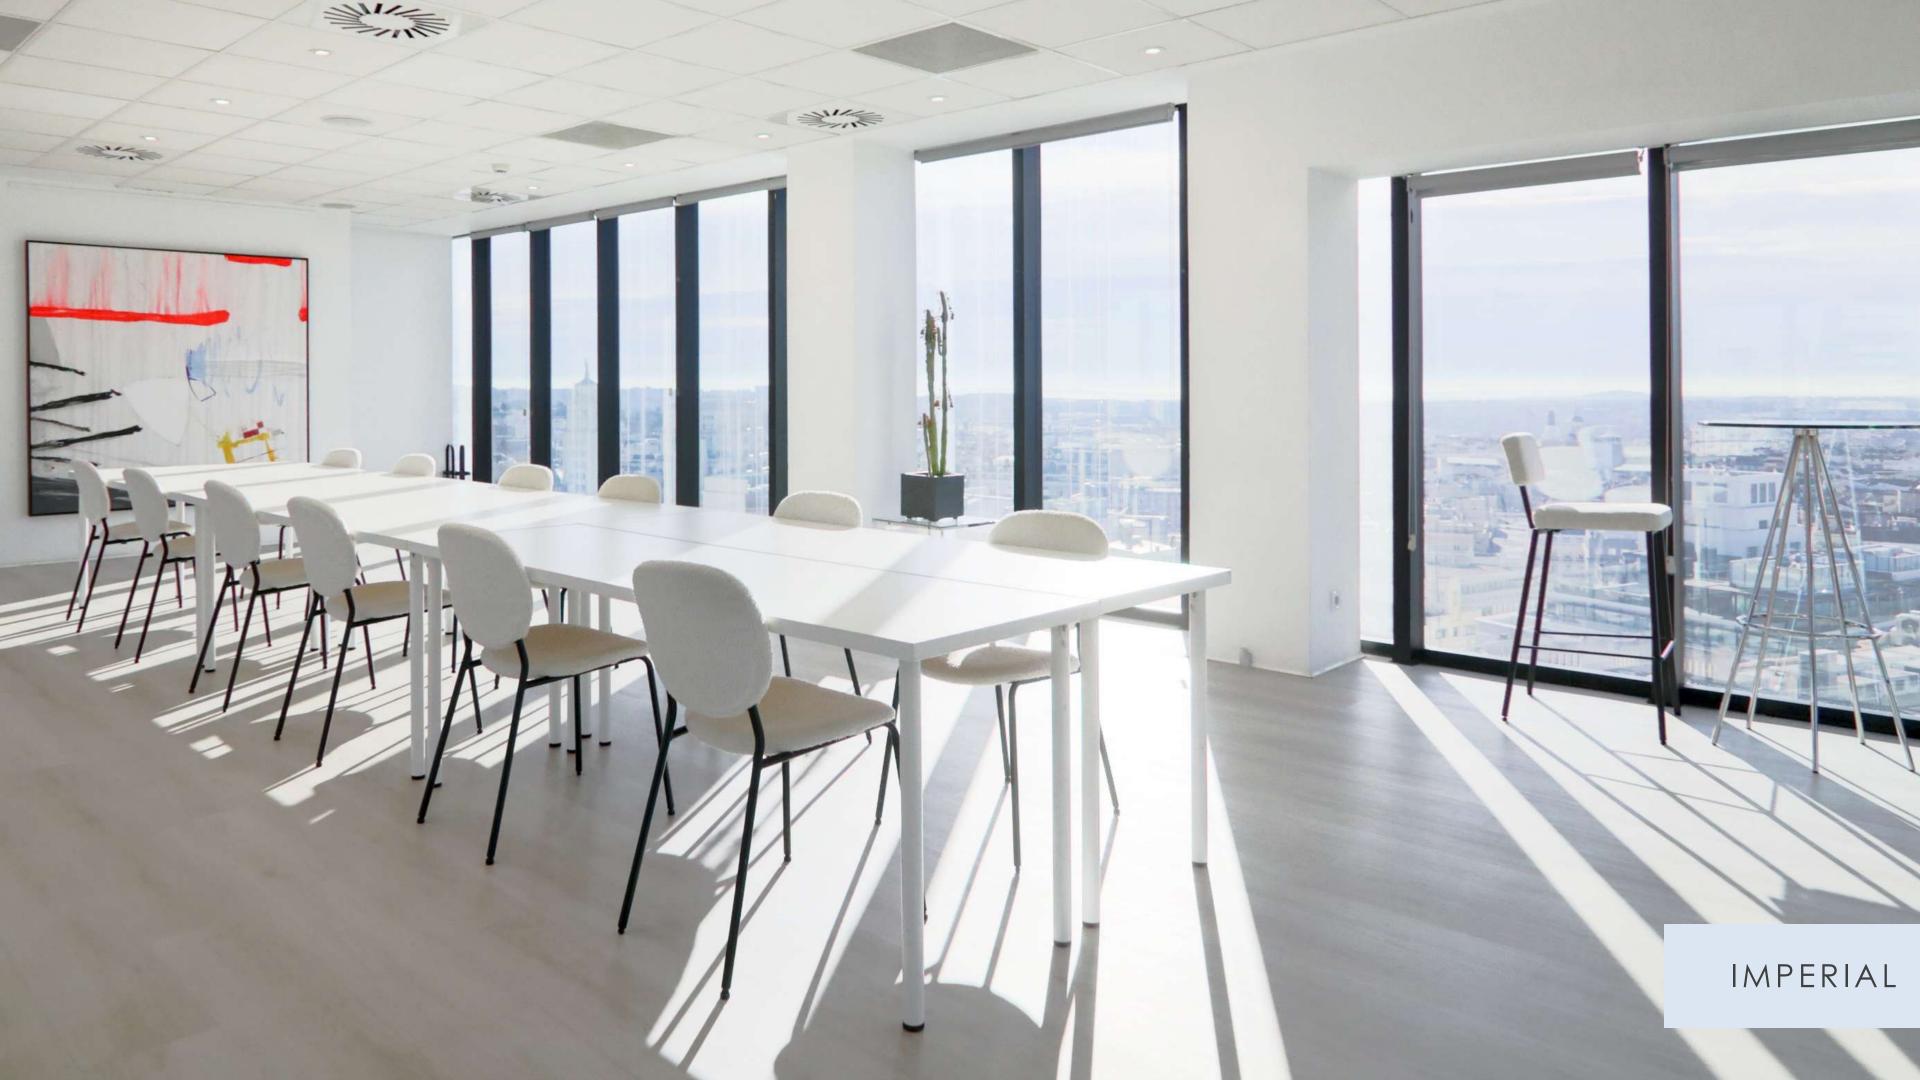

#### **VENUE DETAILS**

150 square meters Max capacity 60 ppl at the same time\* Office

W.C. WI-FI

\*(including all staff in this figure: waiters, agency, room staff, technicians, etc.).

FORMATS

Theater 50 ppl Classroom shape 30 ppl Imperial 20 ppl U format 25 ppl Cabaret\* 40 ppl Semicircle 30 ppl