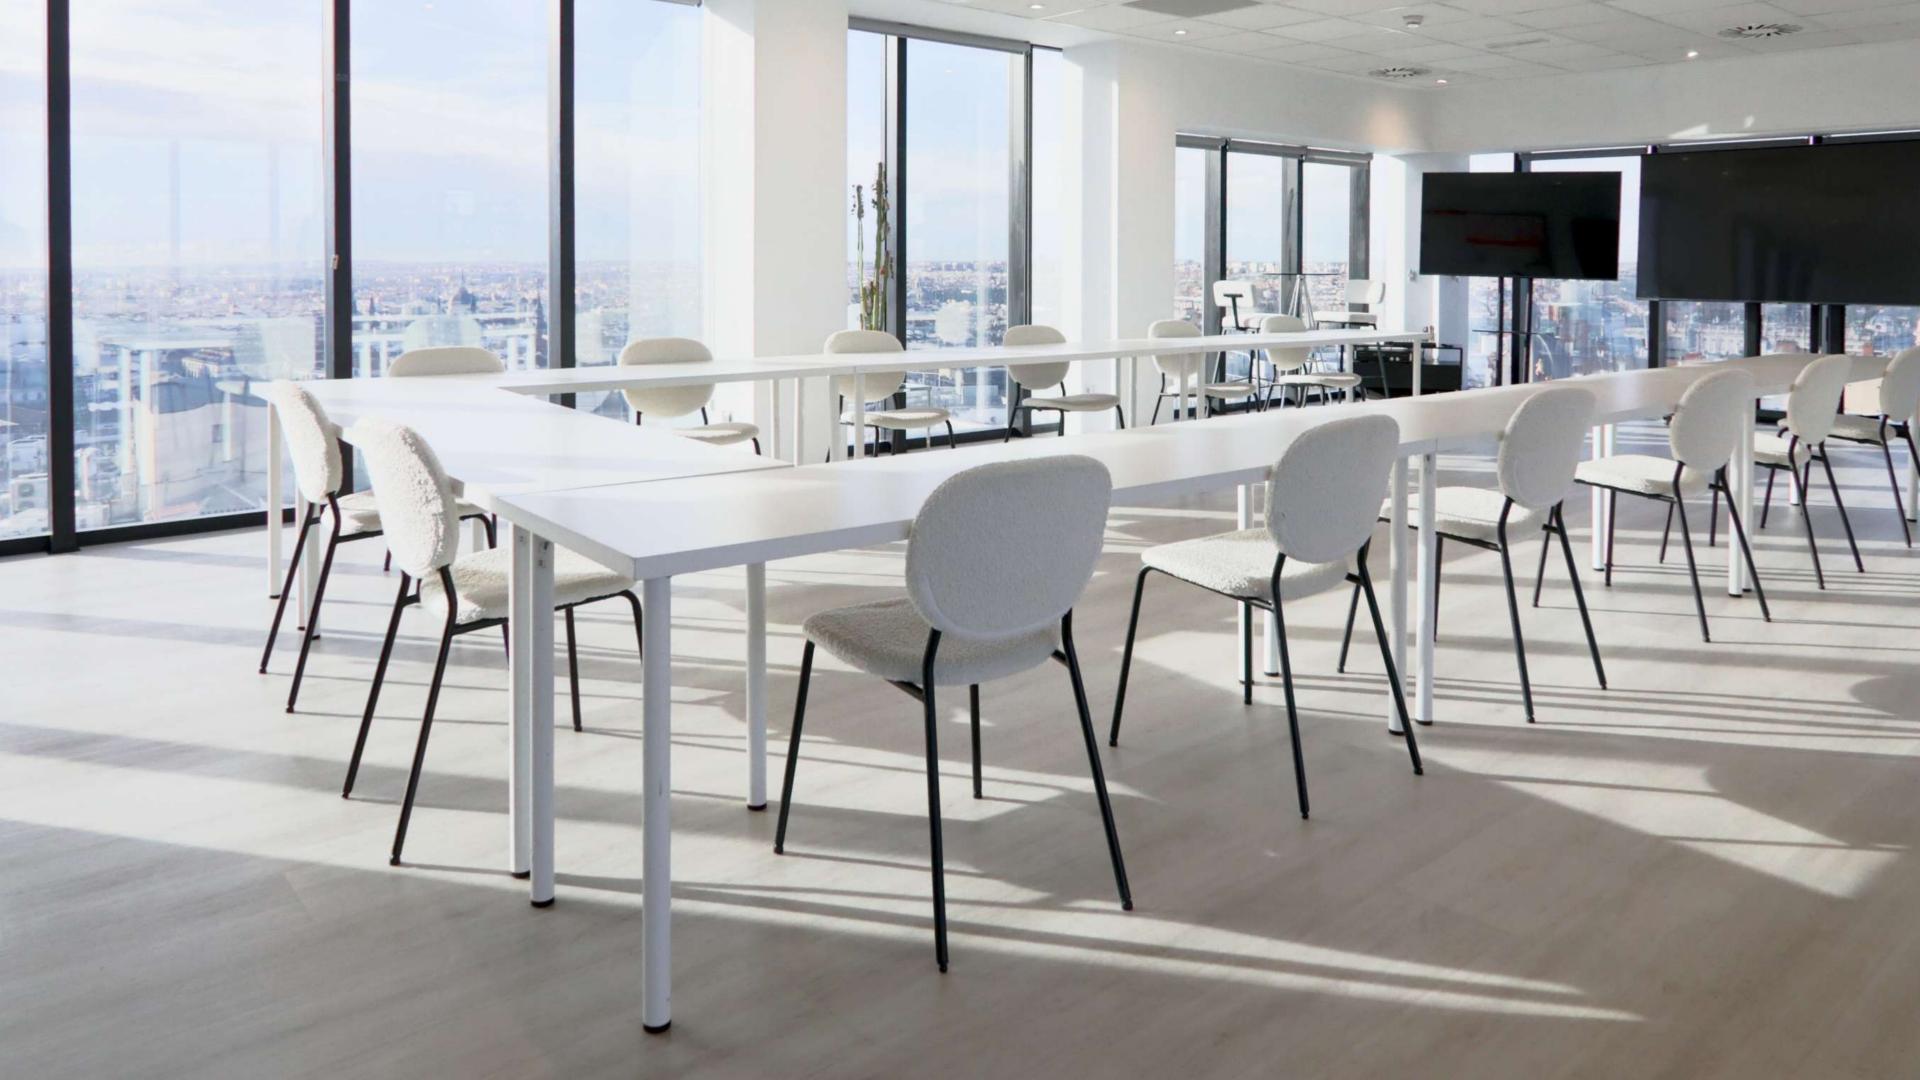

sphere. From the thirteenth floor, the glass window that envelops a space of 150 square meters offers a panoramic view of the capital without architectural barriers.





### ABOUT US

We organize all types of events and corporate actions, adapting the space to the needs and desires of our clients' proposals.

We offer premium advice, includingcomprehensivesupportthroughoutthedevelopment and execution of the same.



#### **VENUE DETAILS**

150 square meters Max capacity 60 ppl at the same time\* Office

W.C. WI-FI

\*(including all staff in this figure: waiters, agency, room staff, technicians, etc.).







FORMATS

Theater 50 ppl Classroom shape 30 ppl Imperial 20 ppl U format 25 ppl Cabaret\* 40 ppl Semicircle 30 ppl



\*Quote needed







## CLASSROOM SHAPE

1









## U FORMAT











# SEMICIRCLE

TT



#### SPEAKERS FORMAT I



#### SPEAKERS FORMAT II



## TECHNICAL DETAILS\*

1 TV Full HD 86" 2 TV Full HD 65" Microphones HDMI Universal cable HDMI Connection Integrated sound system

\*Quote needed



## **ADDIOTIONAL SERVICES\***

Catering service Hostess services Audiovisual technicians Extra TVs Sound system Videoconferences Streaming Simultaneous translation Parking Visual merchandising

\*Quote needed

BULEVAR 30





Venue Furniture Street views Floor plan























/









#### Grupo Innedito El cielo de Madrid

innedito16@gmail.com
+34 603 706 181
www.bulevar30.com
C/ Gran Vía, 30 Planta 13 (28013)