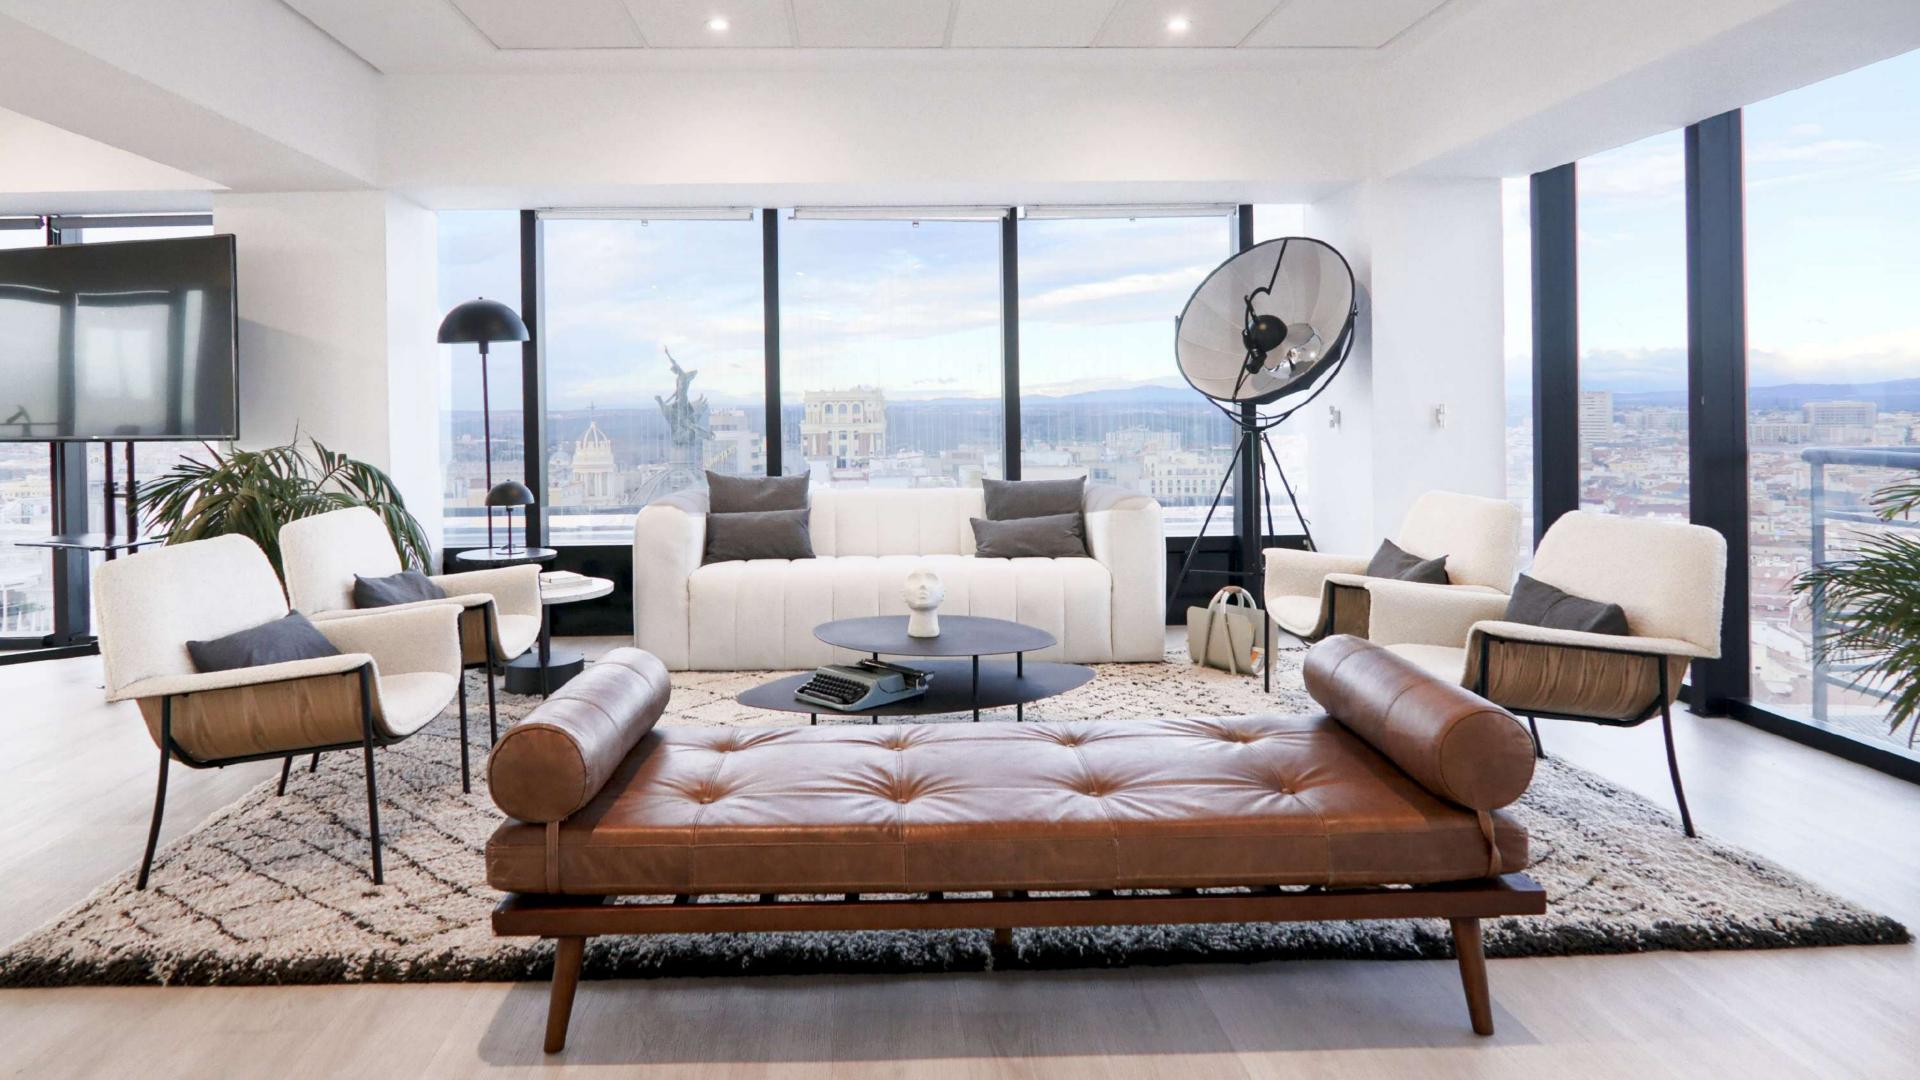

### THE VENUE

Bulevar30 is located on Madrid's main thoroughfare, at ground level: an open-plan, multidisciplinary event space open to anyone who wants to enjoy an exclusive and distinctive atmosphere. From the thirteenth floor, the glass window that envelops a space of 150 square meters offers a panoramic view of the capital without architectural barriers.

### ABOUT US

We organize all types of events and corporate actions, adapting the space to the needs and desires of our clients' proposals.

We offer premium advice, includingcomprehensivesupportthroughoutthedevelopment and execution of the same.