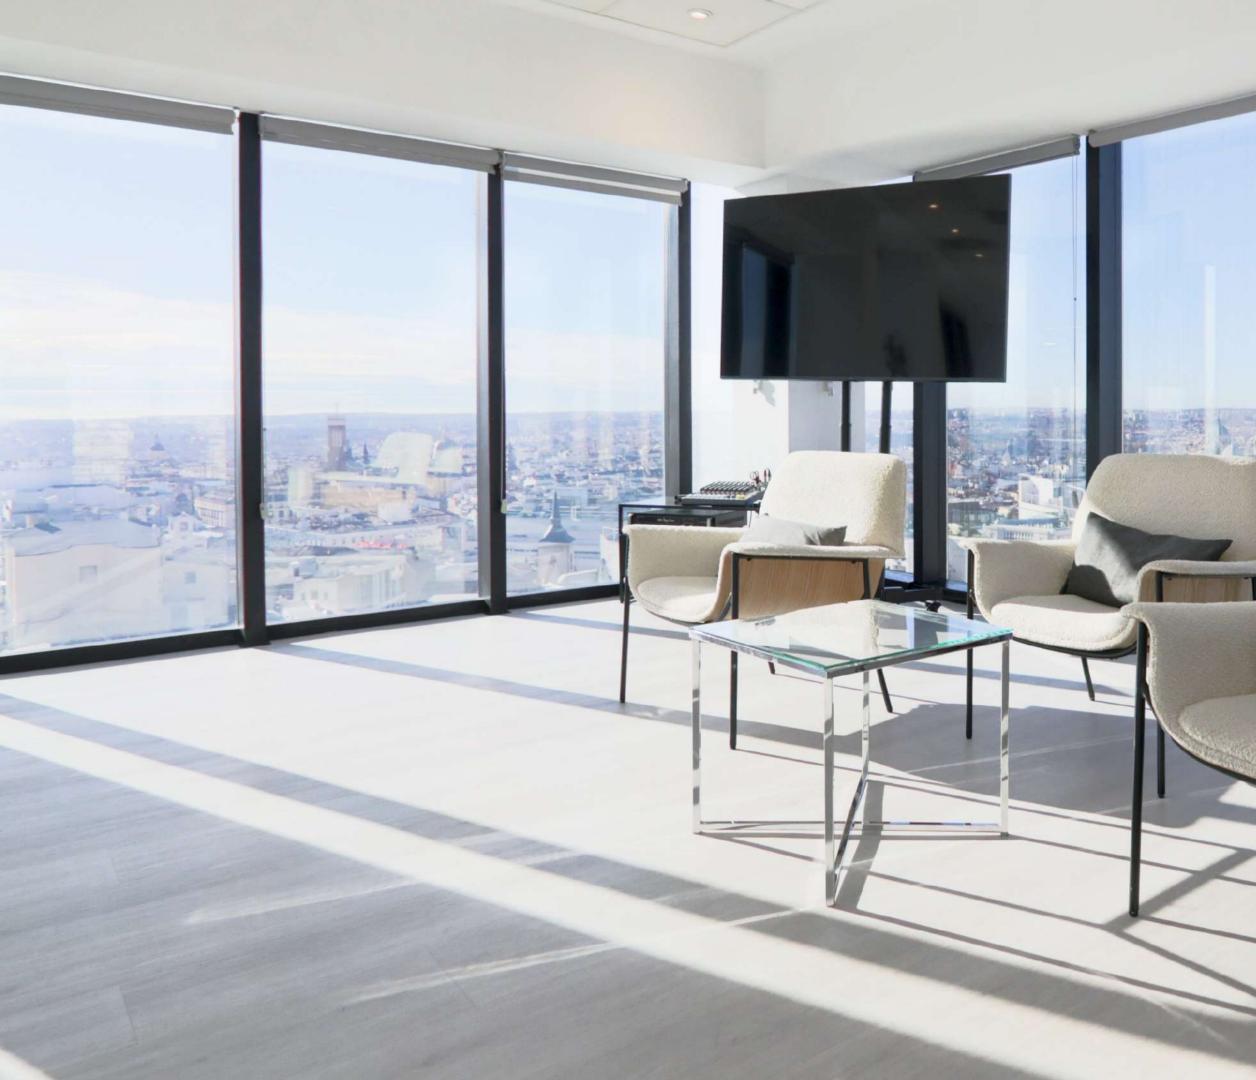

### THE VENUE

Bulevar30 is located on Madrid's main thoroughfare, at ground level: an open-plan, multidisciplinary event space open to anyone who wants to enjoy an exclusive and distinctive atmosphere. From the thirteenth floor, the glass window that envelops a space of 150 square meters offers a panoramic view of the capital without architectural barriers.

#### **VENUE DETAILS**

150 square meters Max capacity 60 ppl at the same time\* Office

W.C. WI-FI

\*(including all staff in this figure: waiters, agency, room staff, technicians, etc.).

FORMATS

Theater 50 ppl Classroom shape 30 ppl Imperial 20 ppl U format 25 ppl Cabaret\* 40 ppl Semicircle 30 ppl