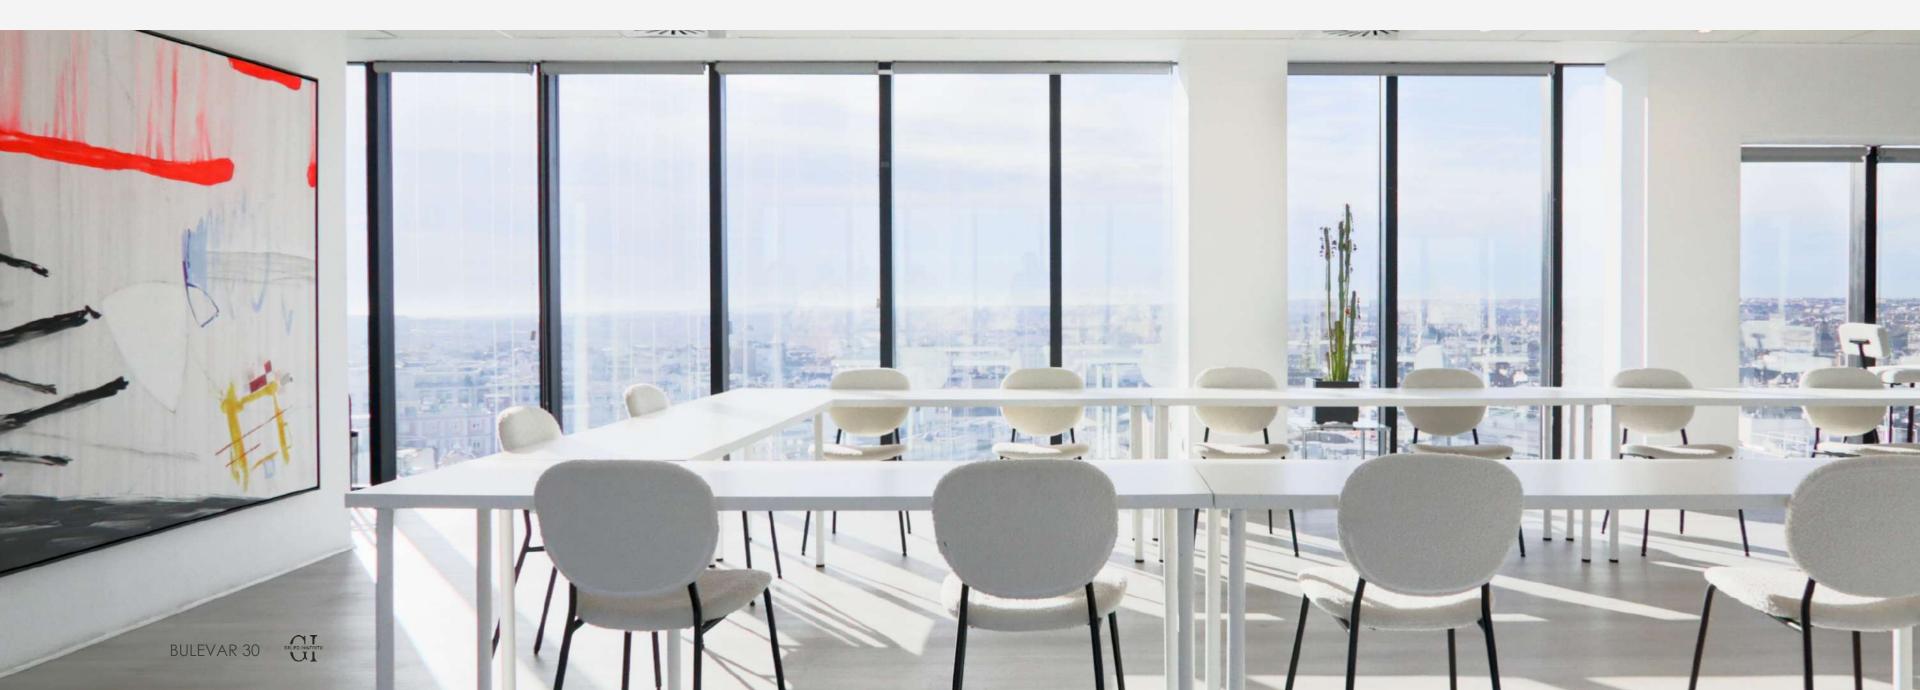

### THE VENUE

Bulevar30 is located on Madrid's main thoroughfare, at ground level: an open-plan, multidisciplinary event space open to anyone who wants to enjoy an exclusive and distinctive atmosphere. From the thirteenth floor, the glass window that envelops a space of 150 square meters offers a panoramic view of the capital without architectural barriers.

#### **VENUE DETAILS**

150 square meters Max capacity 60 ppl at the same time\* Office

W.C. WI-FI

\*(including all staff in this figure: waiters, agency, room staff, technicians, etc.).

FORMATS

Theater 50 ppl Classroom shape 30 ppl Imperial 20 ppl U format 25 ppl Cabaret\* 40 ppl Semicircle 30 ppl