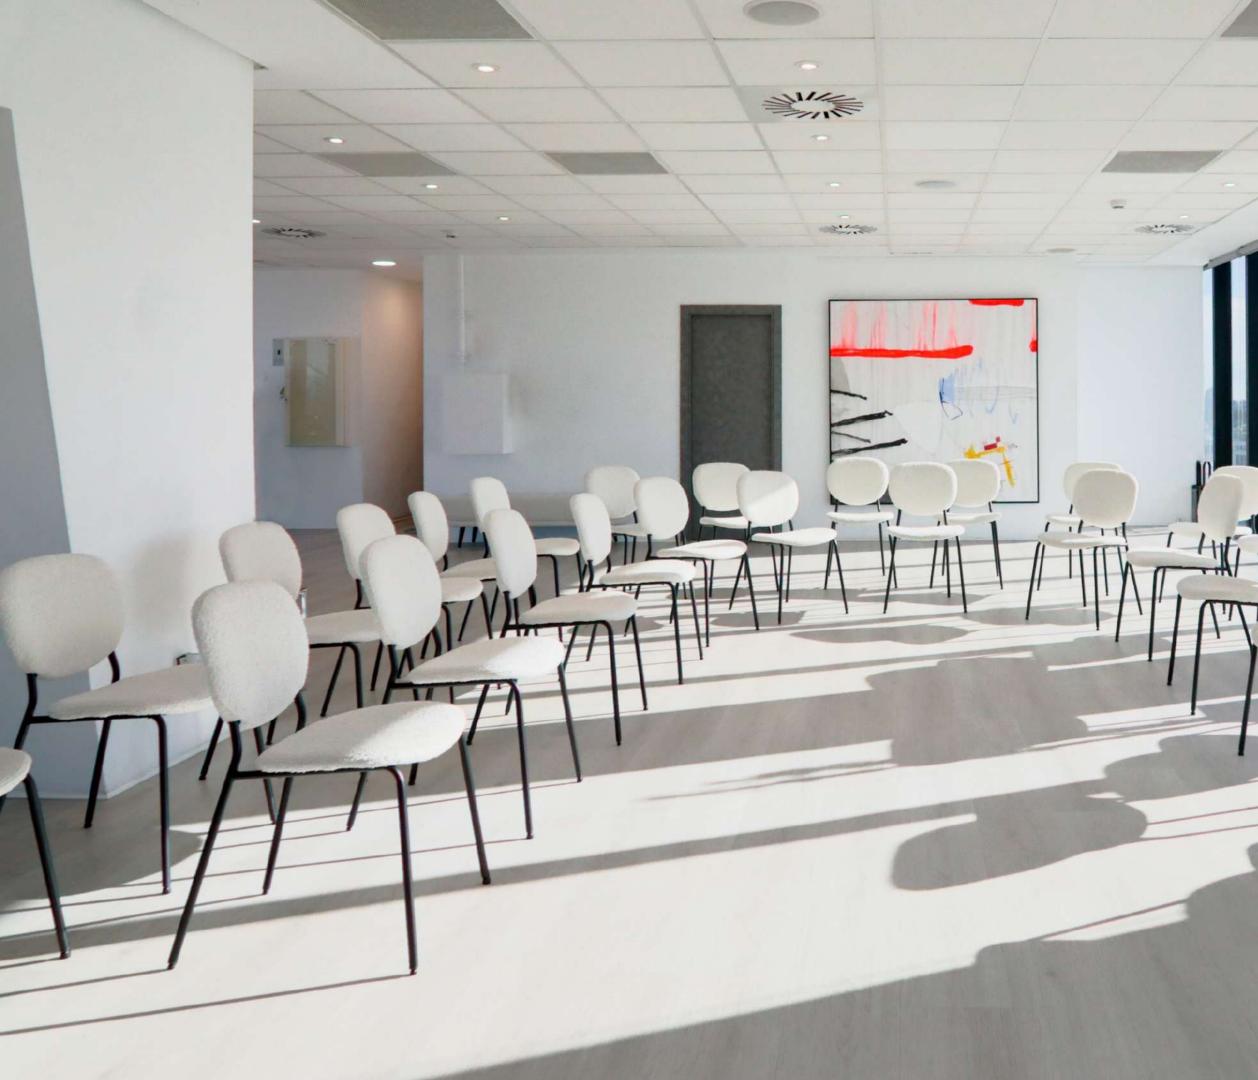

From the thirteenth floor, the glass window that envelops a space of 150 square meters offers a panoramic view of the capital without architectural barriers.





### ABOUT US

We organize all types of events and corporate actions, adapting the space to the needs and desires of our clients' proposals.

We offer premium advice, includingcomprehensivesupportthroughoutthedevelopment and execution of the same.



#### **VENUE DETAILS**

150 square meters Max capacity 60 ppl at the same time\* Office

W.C. WI-FI

\*(including all staff in this figure: waiters, agency, room staff, technicians, etc.).







FORMATS

Theater 50 ppl Classroom shape 30 ppl Imperial 20 ppl U format 25 ppl Cabaret\* 40 ppl Semicircle 30 ppl



\*Quote needed







## CLASSROOM SHAPE

1









## U FORMAT











# SEMICIRCLE

TT



#### SPEAKERS FORMAT I



#### SPEAKERS FORMAT II



## TECHNICAL DETAILS\*

1 TV Full HD 86" 2 TV Full HD 65" Microphones HDMI Universal cable HDMI Connection Integrated sound system

\*Quote needed



## **ADDIOTIONAL SERVICES\***

Catering service Hostess services Audiovisual technicians Extra TVs Sound system Videoconferences Streaming Simultaneous translation Parking Visual merchandising

\*Quote needed

BULEVAR 30





Venue Furniture Street views Floor plan























/









#### Grupo Innedito El cielo de Madrid

innedito16@gmail.com
+34 603 706 181
www.bulevar30.com
C/ Gran Vía, 30 Planta 13 (28013)