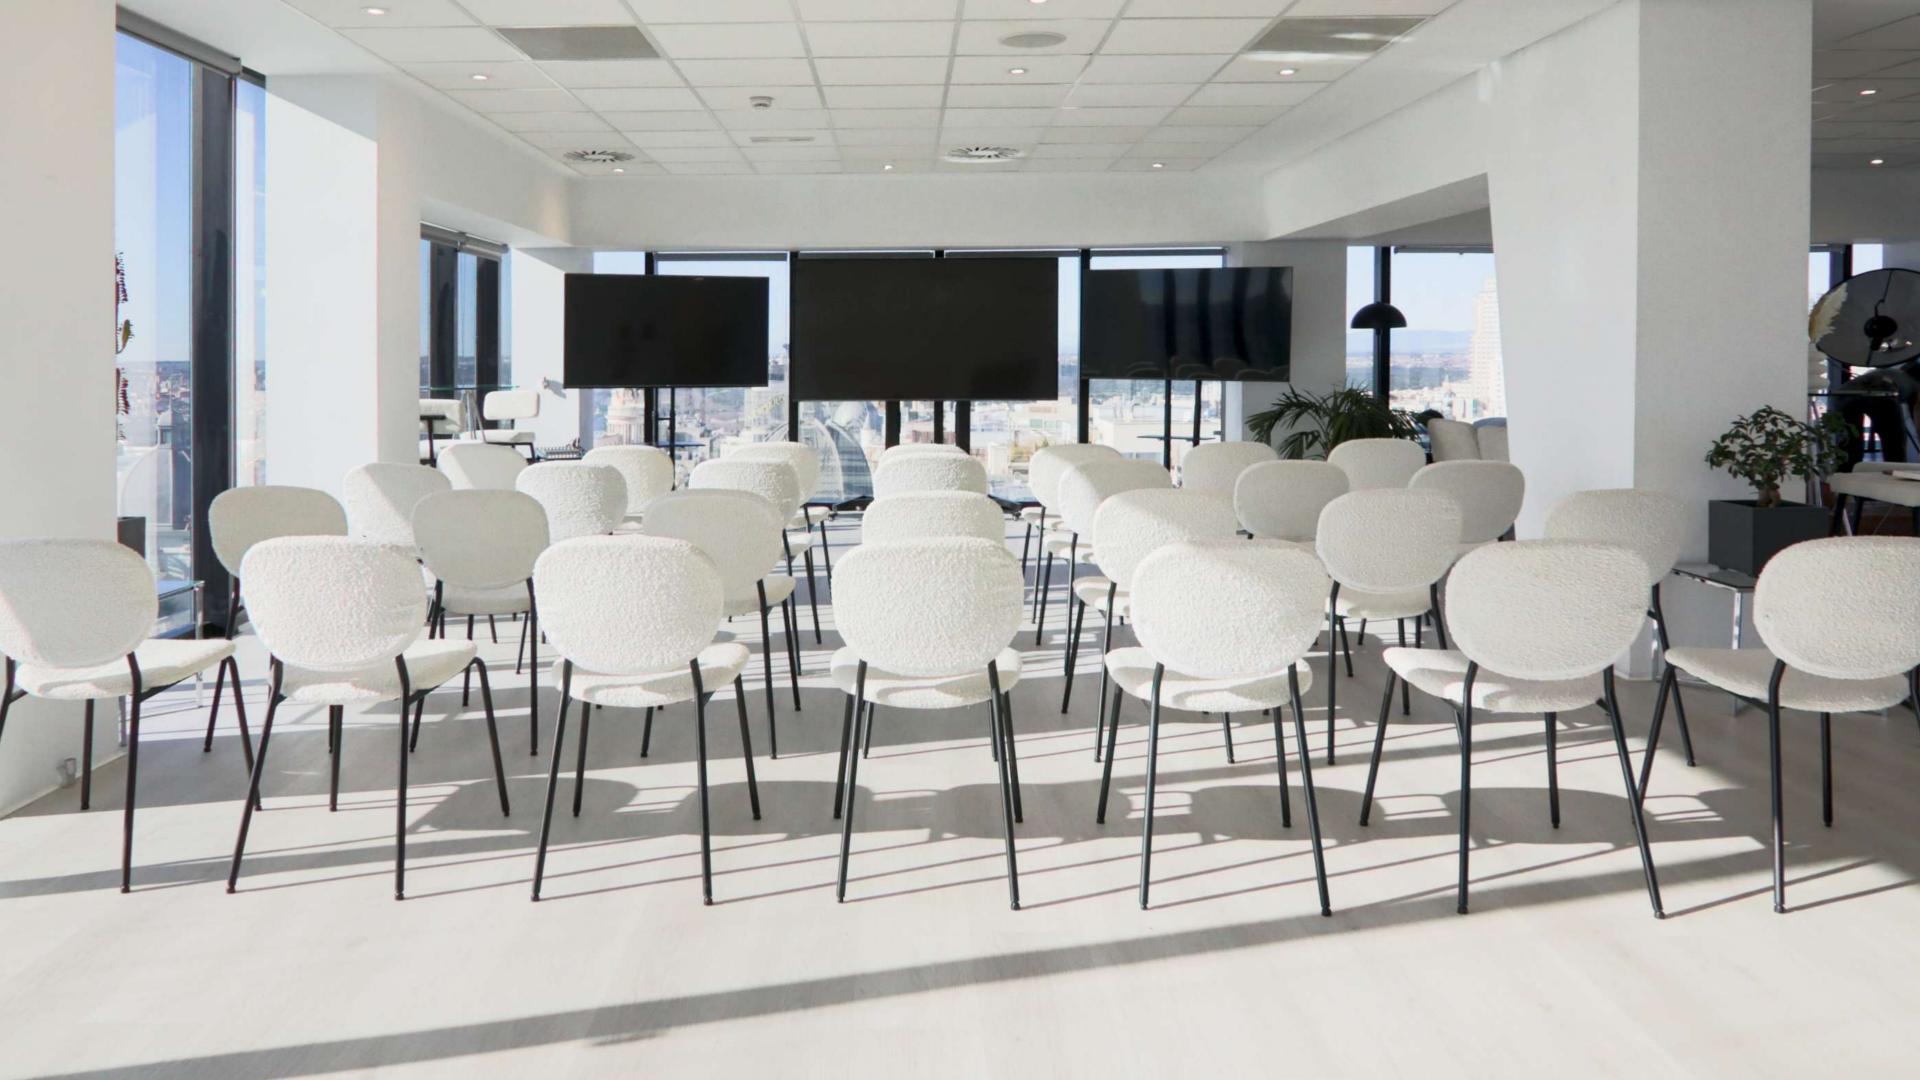

## TECHNICAL DETAILS\*

1 TV Full HD 86" 2 TV Full HD 65" Microphones HDMI Universal cable HDMI Connection Integrated sound system

\*Quote needed