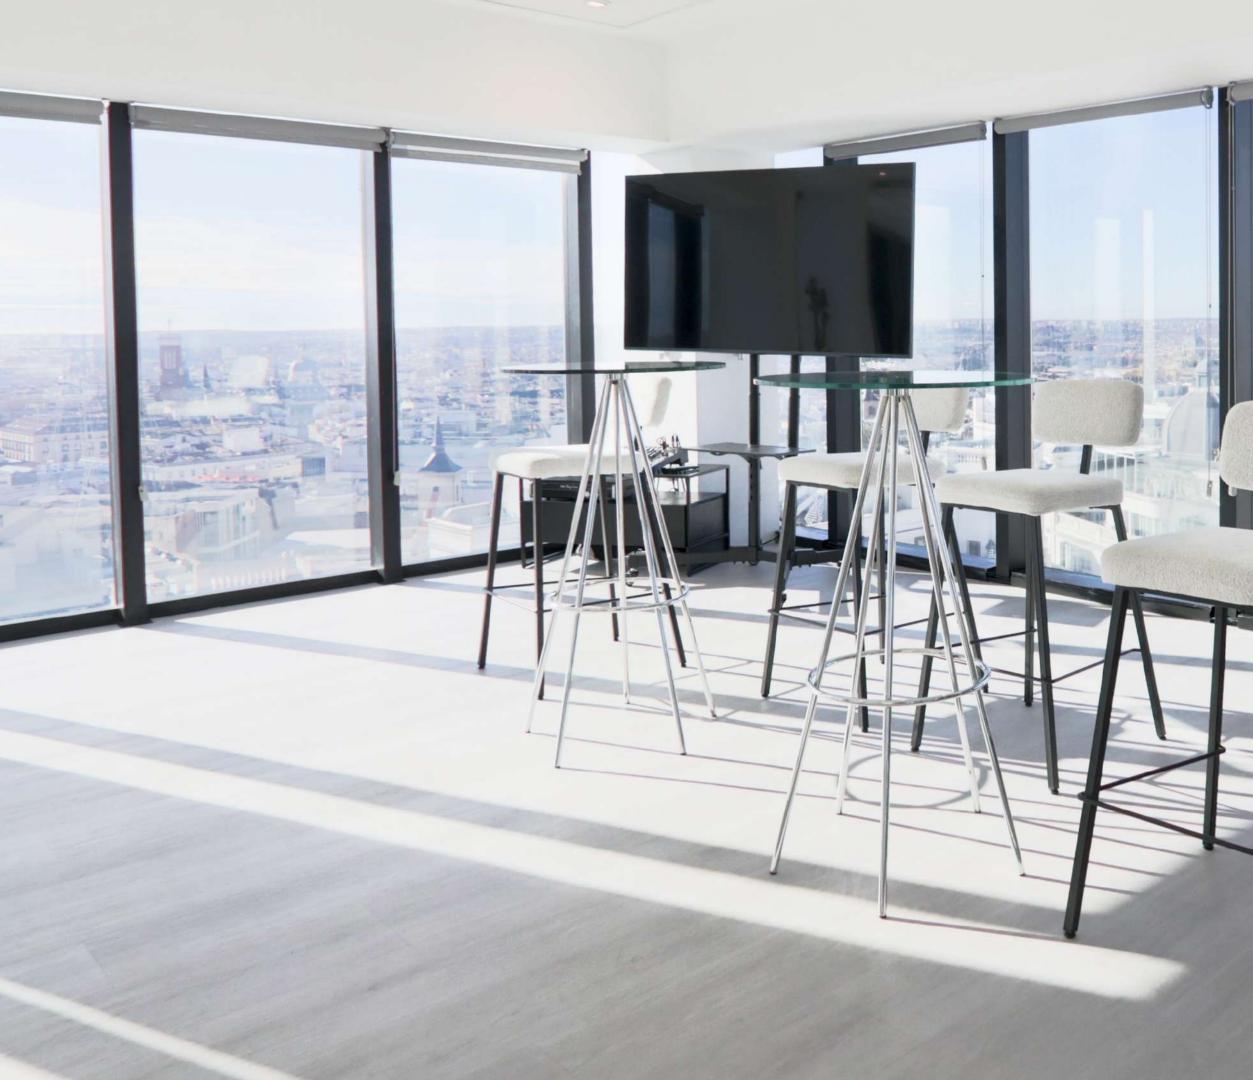

### THE VENUE

Bulevar30 is located on Madrid's main thoroughfare, at ground level: an open-plan, multidisciplinary event space open to anyone who wants to enjoy an exclusive and distinctive atmosphere. From the thirteenth floor, the glass window that envelops a space of 150 square meters offers a panoramic view of the capital without architectural barriers.

#### **VENUE DETAILS**

150 square meters Max capacity 60 ppl at the same time\* Office

W.C. WI-FI

\*(including all staff in this figure: waiters, agency, room staff, technicians, etc.).

FORMATS

Theater 50 ppl Classroom shape 30 ppl Imperial 20 ppl U format 25 ppl Cabaret\* 40 ppl Semicircle 30 ppl

## TECHNICAL DETAILS\*

1 TV Full HD 86" 2 TV Full HD 65" Microphones HDMI Universal cable HDMI Connection Integrated sound system

\*Quote needed