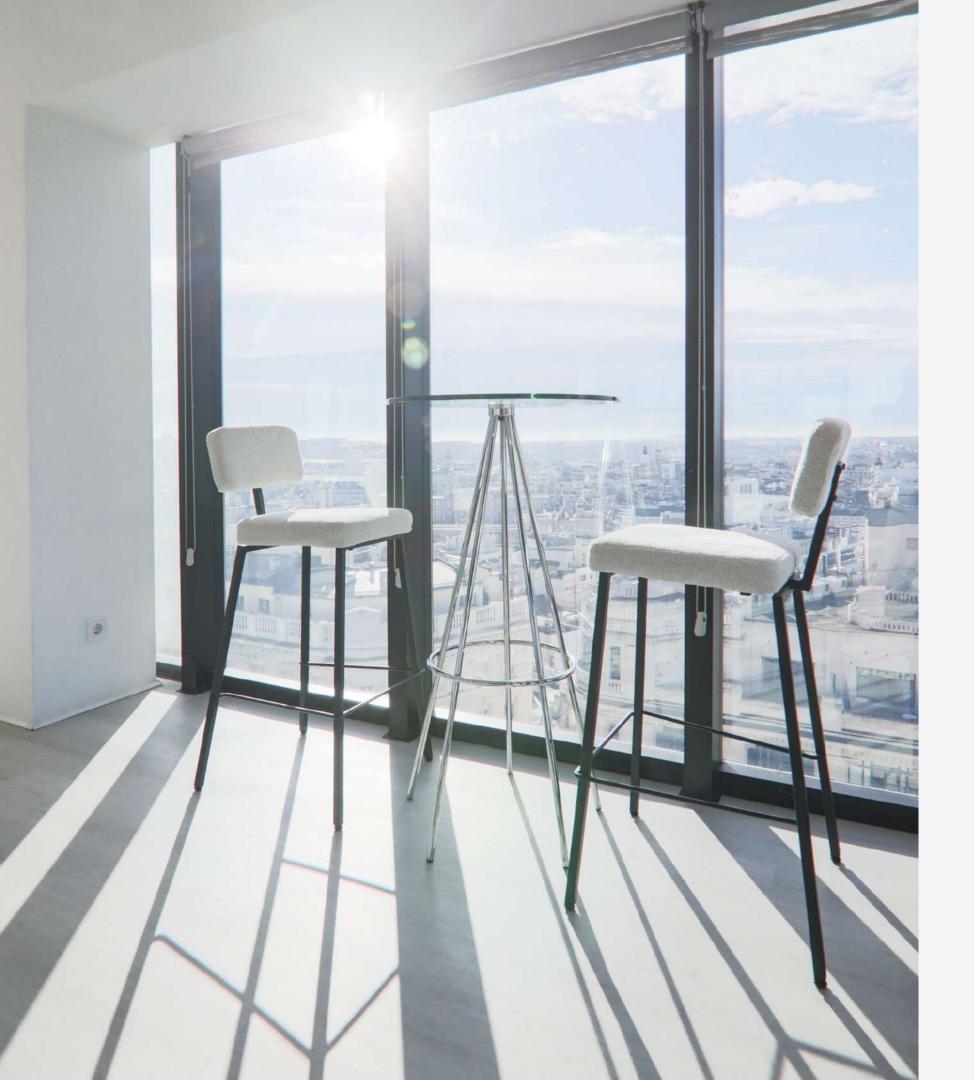

#### **VENUE DETAILS**

150 square meters Max capacity 60 ppl at the same time\* Office

W.C. WI-FI

\*(including all staff in this figure: waiters, agency, room staff, technicians, etc.).

FORMATS

Theater 50 ppl Classroom shape 30 ppl Imperial 20 ppl U format 25 ppl Cabaret\* 40 ppl Semicircle 30 ppl

## TECHNICAL DETAILS\*

1 TV Full HD 86" 2 TV Full HD 65" Microphones HDMI Universal cable HDMI Connection Integrated sound system

\*Quote needed