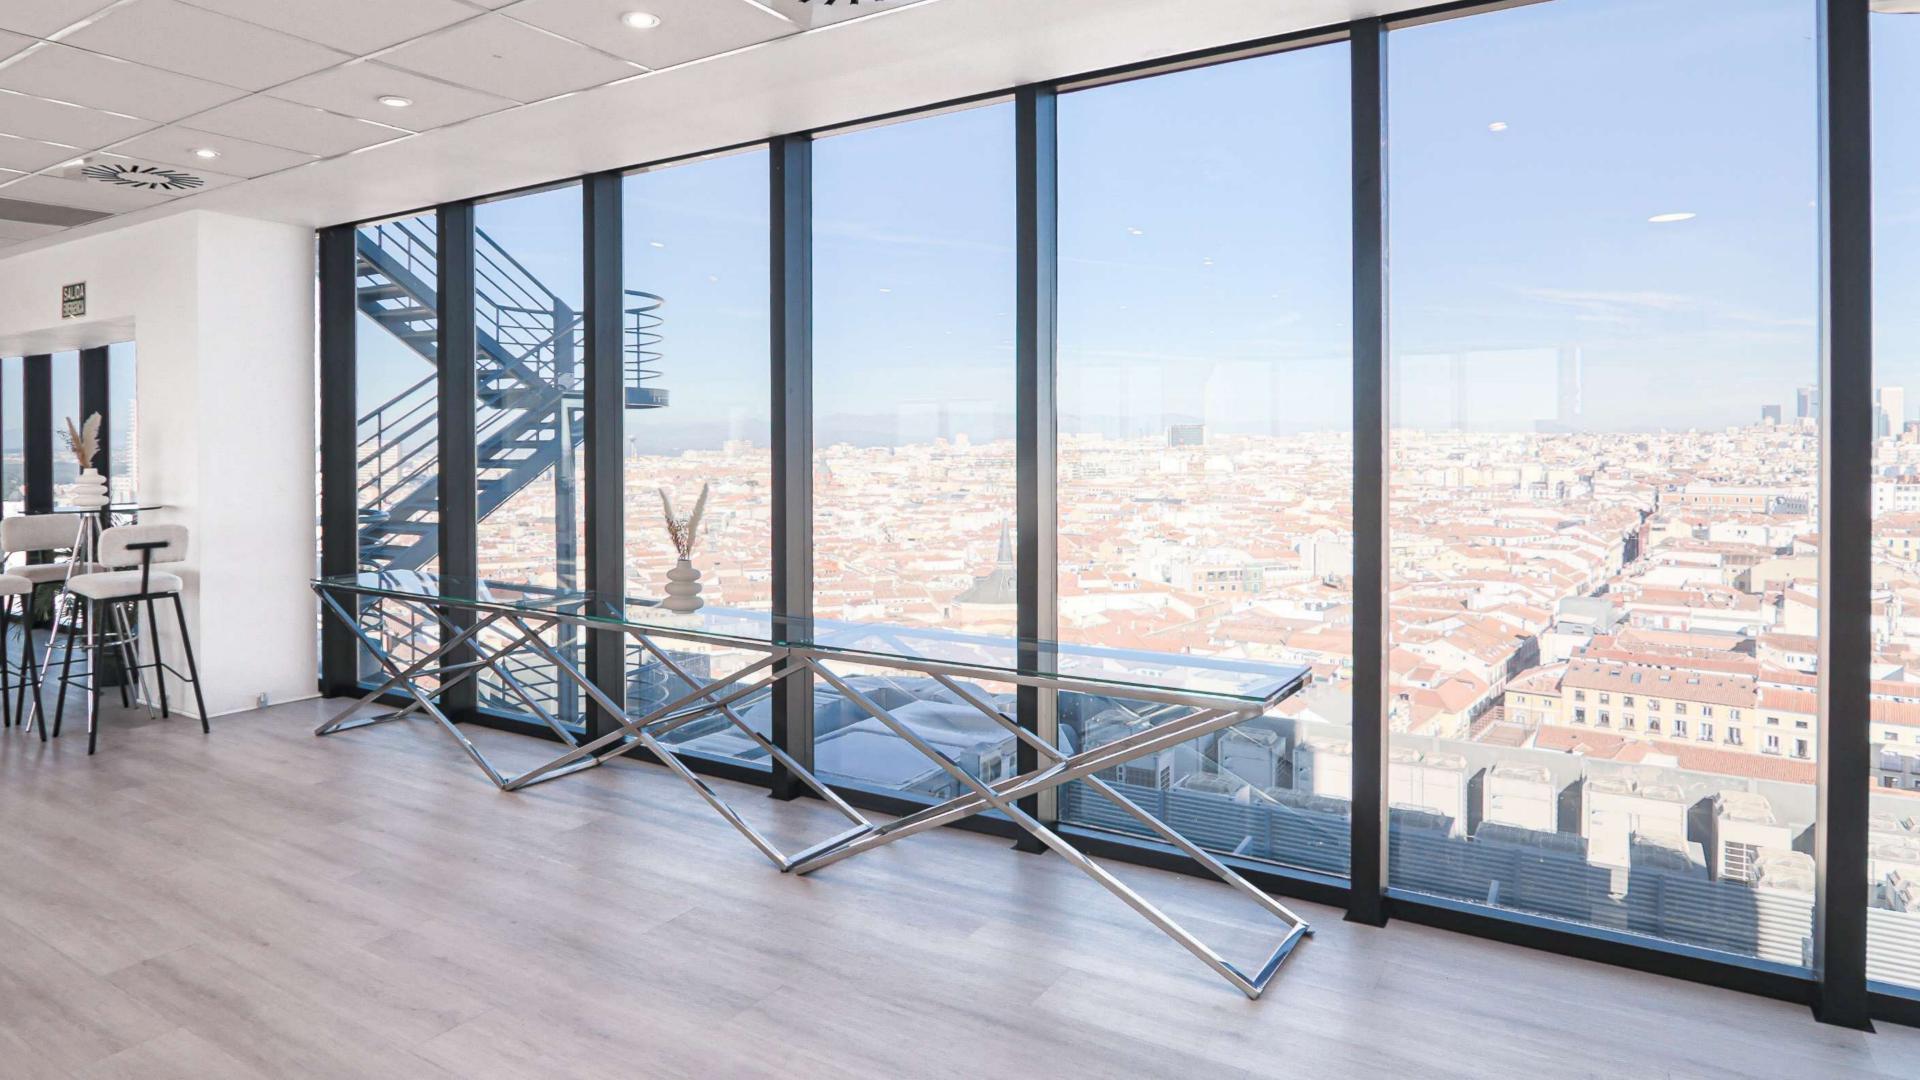

### ARCHITECTURE

Bulevar30 presents us with a 150 square meter floor plan basing its contemporary lines on the High-Tech architectural movement, a style that predominated in the 1970s.

The windows and views are a clear example of the movement that revolutionized the construction of buildings, revitalizing space through industrial materials.

Its thirteen floors offer the viewer 360-degree views of Madrid's main artery: the Gran Vía.

### THE VENUE

Bulevar30 is located on Madrid's main thoroughfare, at ground level: an open-plan, multidisciplinary event space open to anyone who wants to enjoy an exclusive and distinctive atmosphere. From the thirteenth floor, the glass window that envelops a space of 150 square meters offers a panoramic view of the capital without architectural barriers.